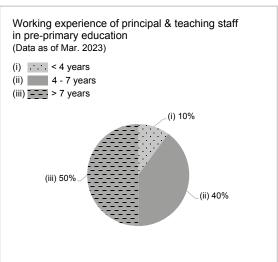

r 2 | - |
| Fee level (per annum)                          | - | (half - day) | No. of enrolment aged 2-3                          | - |
|                                                | - | (full - day) | Joining Child Care Centre Subsidy Scheme           | - |
| Providing occasional child care services       |   | -            | Providing extended hours services                  | - |

Curriculum type: Local
Curriculum planning

No information

Learning / Teaching approach & activities

No information

Assessment of children's learning experiences

No information





Support to students with special educational needs

Joining the On-site Pre-school Rehabilitation Services

Other activities / communication with parents

Link with parents

No information

Parent-teacher association: No