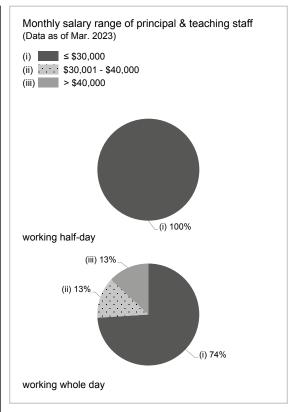

-------------------------------|---|--------------|----------------------------------------------------|---|
| With child care services for children aged 2-3 |   |              | With child care services for children aged under 2 | - |
| Fee level (per annum)                          | - | (half - day) | No. of enrolment aged 2-3                          | - |
|                                                | - | (full - day) | Joining Child Care Centre Subsidy Scheme           | - |
| Providing occasional child care services       |   | -            | Providing extended hours services                  | - |

Curriculum type: Local
Curriculum planning

No information

Learning / Teaching approach & activities

No information

Assessment of children's learning experiences

No information





Support to students with special educational needs

Joining the On-site Pre-school Rehabilitation Services

Other activities / communication with parents

Link with parents

No information

Parent-teacher association: No