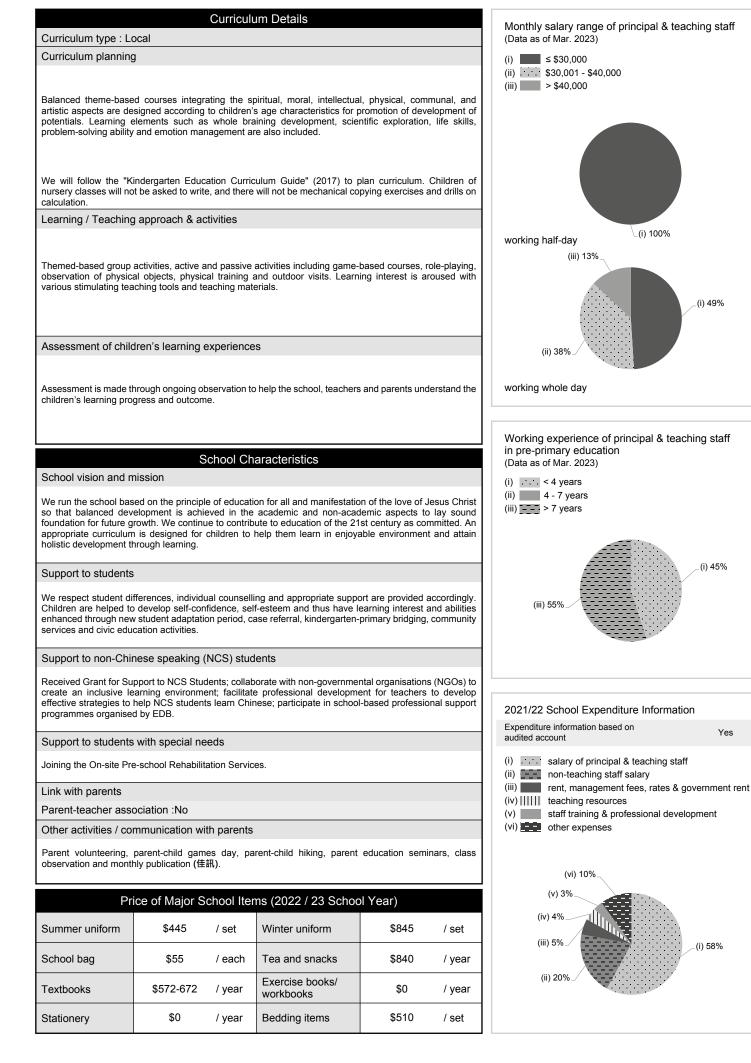

----------------------------------|------------------------------------------|---|
| With child care services for children aged 2-3 - |                 | With child care services for children aged under 2 | -                                        |   |
| Fee level (per annum)                            | -               | (half - day)                                       | No. of enrolment aged 2-3                | 0 |
|                                                  | -               | (full - day)                                       | Joining Child Care Centre Subsidy Scheme | - |
| Providing occasional child                       | l care services | -                                                  | Providing extended hours services        | - |

(i) 49%

(i) 45%

Yes

(i) 58%