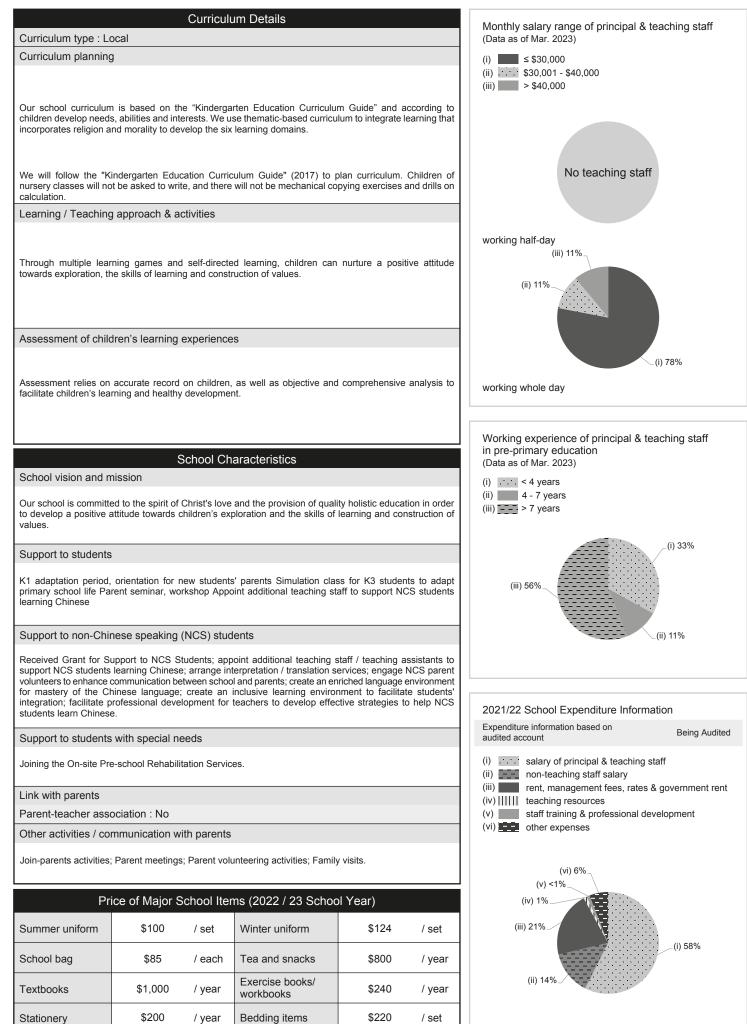

| No. & Qualification of Principal & Teaching Staff<br>(Data as of Sept. 2022) * |   |  |  |
|--------------------------------------------------------------------------------|---|--|--|
| Academic Qualification                                                         |   |  |  |
| Degree holders                                                                 | 3 |  |  |
| Non-degree holders 6                                                           |   |  |  |
| Professional Qualification                                                     |   |  |  |
| C(ECE) or above                                                                | 9 |  |  |
| Qualified KG teachers                                                          | 0 |  |  |
| Other teacher trainings                                                        | 0 |  |  |
| Qualified assistant KG teachers                                                | 0 |  |  |
| Others                                                                         | 0 |  |  |

\* Excluding staff serving aged 0-2

| Teacher to Pupil Ratio (Data as of Sept. 2022) |          |  |
|------------------------------------------------|----------|--|
| Teacher to pupil ratio in morning session      | 1 : 10.3 |  |
| Teacher to pupil ratio in afternoon session    | 1 : 6.9  |  |
| Ratio includes classes aged 2-3                | No       |  |