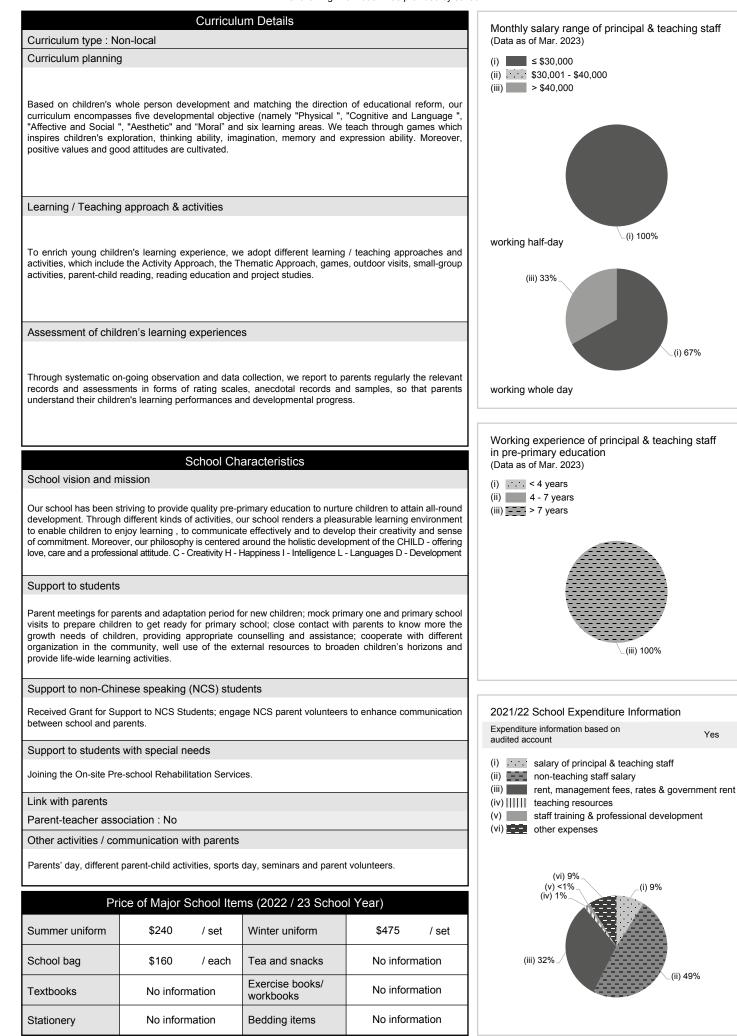

|                                                    |   |  |
|--------------------------------------------------|-----------------|--------------|----------------------------------------------------|---|--|
| With child care services for children aged 2-3 - |                 | -            | With child care services for children aged under 2 | - |  |
| Fee level (per annum)                            | - (half - day)  |              | No. of enrolment aged 2-3                          | 0 |  |
|                                                  | -               | (full - day) | Joining Child Care Centre Subsidy Scheme           | - |  |
| Providing occasional child                       | d care services | -            | Providing extended hours services                  | - |  |