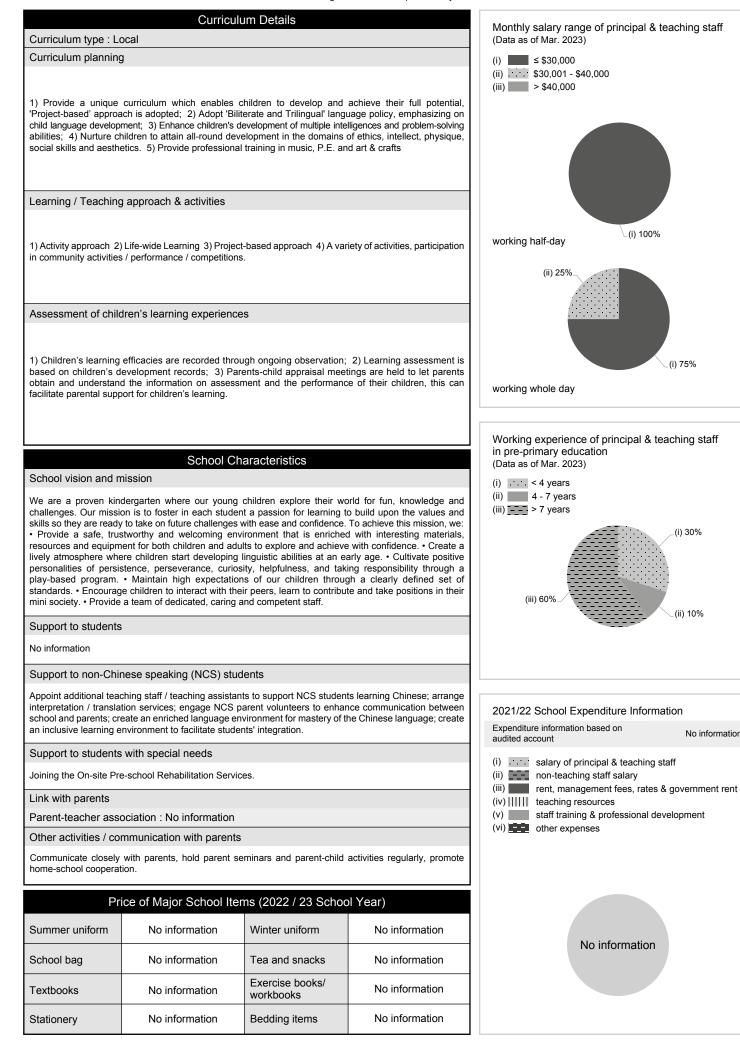

----|----|--|
| With child care services for children aged 2-3 Yes With |                 | With child care services for children aged under 2 | No                                       |    |  |
| Fee level (per annum)                                   | \$72,0          | 00 (half - day)                                    | No. of enrolment aged 2-3                | 9  |  |
|                                                         | -               | (full - day)                                       | Joining Child Care Centre Subsidy Scheme | No |  |
| Providing occasional child                              | l care services | No                                                 | Providing extended hours services        | No |  |

∖\_(i) 100%

(i) 75%

(i) 30%

(ii) 10%

No information