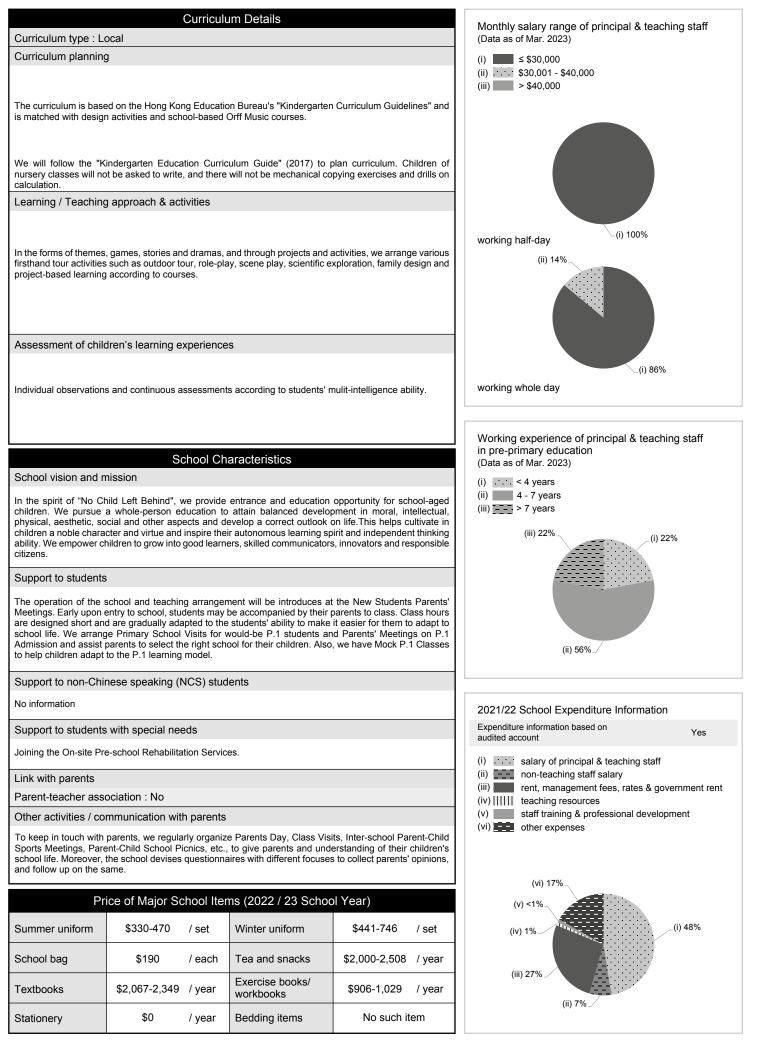

| No. & Qualification of Principal & Teaching Staff<br>(Data as of Sept. 2022) * |   |  |  |
|--------------------------------------------------------------------------------|---|--|--|
| Academic Qualification                                                         |   |  |  |
| Degree holders 6                                                               |   |  |  |
| Non-degree holders 3                                                           |   |  |  |
| Professional Qualification                                                     |   |  |  |
| C(ECE) or above                                                                | 9 |  |  |
| Qualified KG teachers                                                          | 0 |  |  |
| Other teacher trainings                                                        | 0 |  |  |
| Qualified assistant KG teachers                                                | 0 |  |  |
| Others                                                                         | 0 |  |  |

★ Excluding staff serving aged 0-2

| Teacher to Pupil Ratio (Data as of Sept. 2022) |         |  |
|------------------------------------------------|---------|--|
| Teacher to pupil ratio in<br>morning session   | 1 : 9.7 |  |
| Teacher to pupil ratio in afternoon session    | 1 : 7.3 |  |
| Ratio includes classes aged 2-3                | Yes     |  |