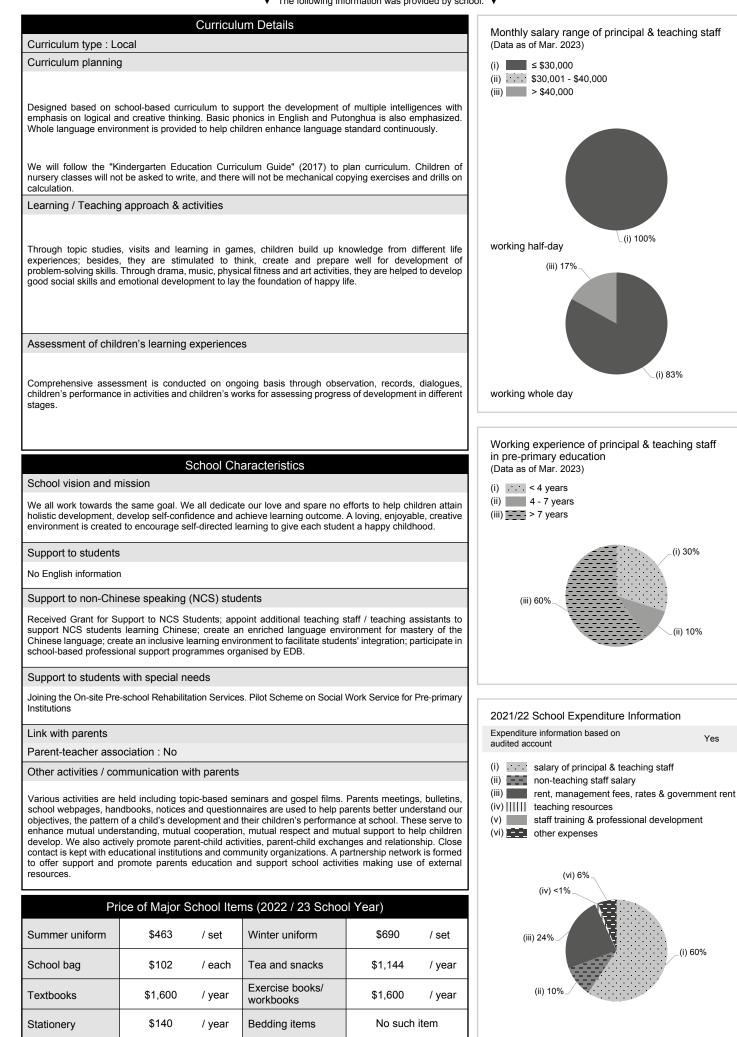

## Address : LG2/F, BAYVIEW GARDEN, 633 CASTLE PEAK ROAD, TSUEN WAN, NEW TERRITORIES

School No. 5

598038

Tel. : 2499 1233

Fax. : 2499 0433

Location No.

0001

| School                                                                               | Information                                                                                                                             | No. & Qualification of Principa             |                   |
|--------------------------------------------------------------------------------------|-----------------------------------------------------------------------------------------------------------------------------------------|---------------------------------------------|-------------------|
| School Category                                                                      | Non-profit-making                                                                                                                       | (Data as of Sept. 2022) *                   |                   |
| Student Category                                                                     | Co-educational                                                                                                                          | Academic Qualification                      |                   |
| Name of School Supervisor                                                            | MADAM CHOI MEE LING                                                                                                                     | Degree holders 6                            |                   |
| Name of School Principal                                                             | MADAM CHOI MEE LING                                                                                                                     | Non-degree holders                          | 4                 |
| School Founding Year                                                                 | 2014                                                                                                                                    | Professional Qualification                  |                   |
| Total No. of Permitted Accommodation of<br>Classrooms in Use (Data as of Sept. 2022) | 72                                                                                                                                      | C(ECE) or above                             | 10                |
| Number of Registered Classrooms                                                      | 5                                                                                                                                       | Qualified KG teachers                       | 0                 |
| Outdoor Playground                                                                   | No                                                                                                                                      | Other teacher trainings                     | 0                 |
| Indoor Playground                                                                    | Yes                                                                                                                                     | Qualified assistant KG teachers             | 0                 |
| Music Room                                                                           | Yes                                                                                                                                     | Others                                      | 0                 |
| Other Special Room(s) / Area(s)                                                      | Library                                                                                                                                 | ★ Excluding staff serving aged 0-2          |                   |
| Total No. of Principal & Teaching Staff<br>(Data as of Sept. 2022) *                 | 10                                                                                                                                      | Teacher to Pupil Ratio (Data                | as of Sept. 2022) |
| School Website                                                                       | http://www.christianadrianne.edu.hk                                                                                                     | Teacher to pupil ratio in                   | 1:7.1             |
| Quality Review : Result and Report                                                   | Meeting the prescribed standards<br>https://www.edb.gov.hk/attachment/en/edu-system/<br>preprimary-kindergarten/quality-assurance-frame | morning session                             | 1.7.1             |
|                                                                                      |                                                                                                                                         | Teacher to pupil ratio in afternoon session | 1:7.0             |
|                                                                                      | work/qr/qr-report/ChristianAdrianna_Bayview.pdf                                                                                         | Ratio includes classes aged 2-3             | Yes               |