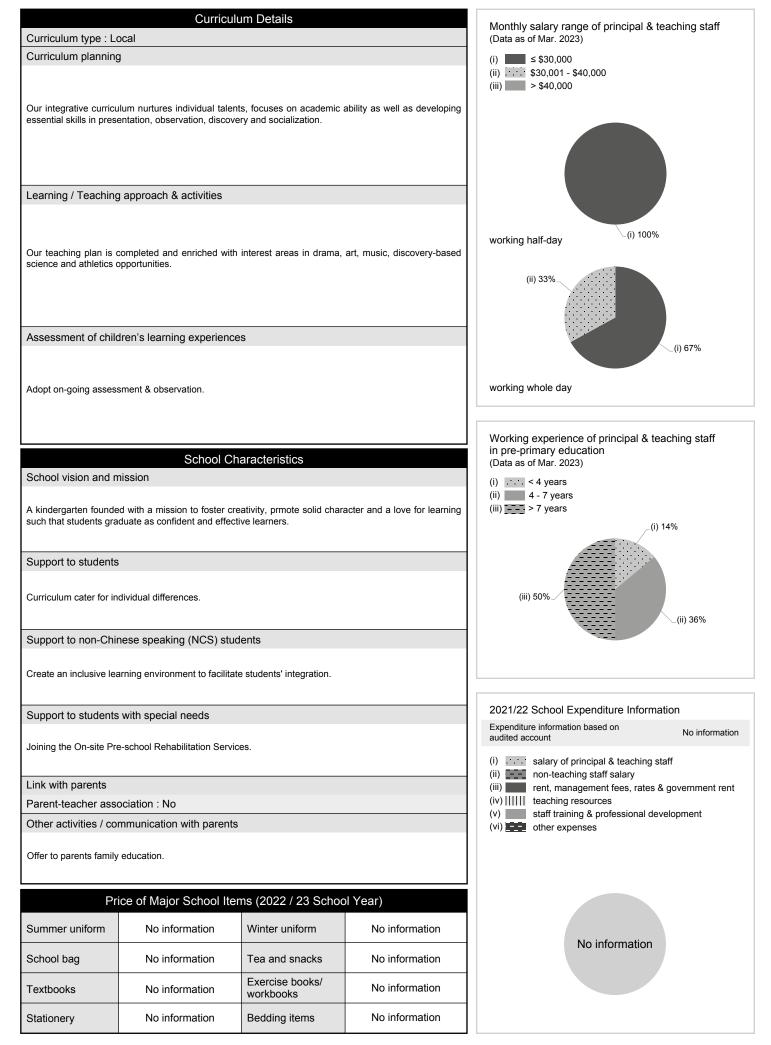

| Schoo                                                                | Information             | No. & Qualification of Principa                     |         |
|----------------------------------------------------------------------|-------------------------|-----------------------------------------------------|---------|
| School Category                                                      | Private Independent     | (Data as of Sept. 2022) *<br>Academic Qualification |         |
| Student Category                                                     | Co-educational          | Degree holders 12                                   |         |
| Name of School Supervisor                                            | MS CHU KA NAM YVONNE    | Non-degree holders                                  | 2       |
| Name of School Principal                                             | MS LAU SZE LING         | Professional Qualification                          |         |
| School Founding Year                                                 | 2013                    | C(ECE) or above 9                                   |         |
| Total No. of Permitted Accommodation of                              |                         | Qualified KG teachers                               | 0       |
| Classrooms in Use (Data as of Sept. 2022)                            | 106                     | Other teacher trainings                             | 0       |
| Number of Registered Classrooms                                      | 4                       | Qualified assistant KG teachers                     | 0       |
| Outdoor Playground                                                   | No                      | Others                                              | 5       |
| Indoor Playground                                                    | Yes                     | ★ Excluding staff serving aged 0-2                  |         |
| Music Room                                                           | Yes                     | Teacher to Pupil Ratio (Data as of Sept. 2022)      |         |
| Other Special Room(s) / Area(s)                                      | No information          | Teacher to pupil ratio in morning session           | 1 : 2.9 |
| Total No. of Principal & Teaching Staff<br>(Data as of Sept. 2022) * | 14                      | Teacher to pupil ratio in afternoon session         | 1 : 1.8 |
| School Website                                                       | http://www.pods.com.hk/ | Ratio includes classes aged 2-3                     | No      |