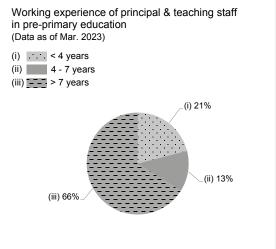

Tel.: 2320 2269

| No. & Qualification of Principal & Teaching Staff (Data as of Sept. 2022) * |    |  |  |
|-----------------------------------------------------------------------------|----|--|--|
| Academic Qualification                                                      |    |  |  |
| Degree holders                                                              | 16 |  |  |
| Non-degree holders                                                          | 12 |  |  |
| Professional Qualification                                                  |    |  |  |
| C(ECE) or above                                                             | 28 |  |  |
| Qualified KG teachers                                                       | 0  |  |  |
| Other teacher trainings                                                     | 0  |  |  |
| Qualified assistant KG teachers                                             | 0  |  |  |
| Others                                                                      | 0  |  |  |