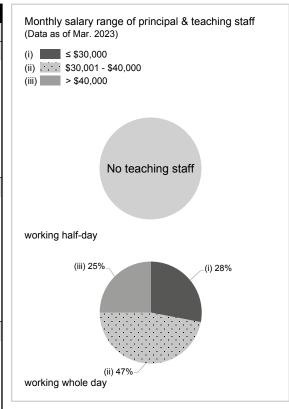

Tel.: 2320 2269

| No. & Qualification of Principal & Teaching Staff (Data as of Sept. 2022) * |    |  |  |
|-----------------------------------------------------------------------------|----|--|--|
| Academic Qualification                                                      |    |  |  |
| Degree holders                                                              | 16 |  |  |
| Non-degree holders                                                          | 12 |  |  |
| Professional Qualification                                                  |    |  |  |
| C(ECE) or above                                                             | 28 |  |  |
| Qualified KG teachers                                                       | 0  |  |  |
| Other teacher trainings                                                     | 0  |  |  |
| Qualified assistant KG teachers                                             | 0  |  |  |
| Others                                                                      | 0  |  |  |