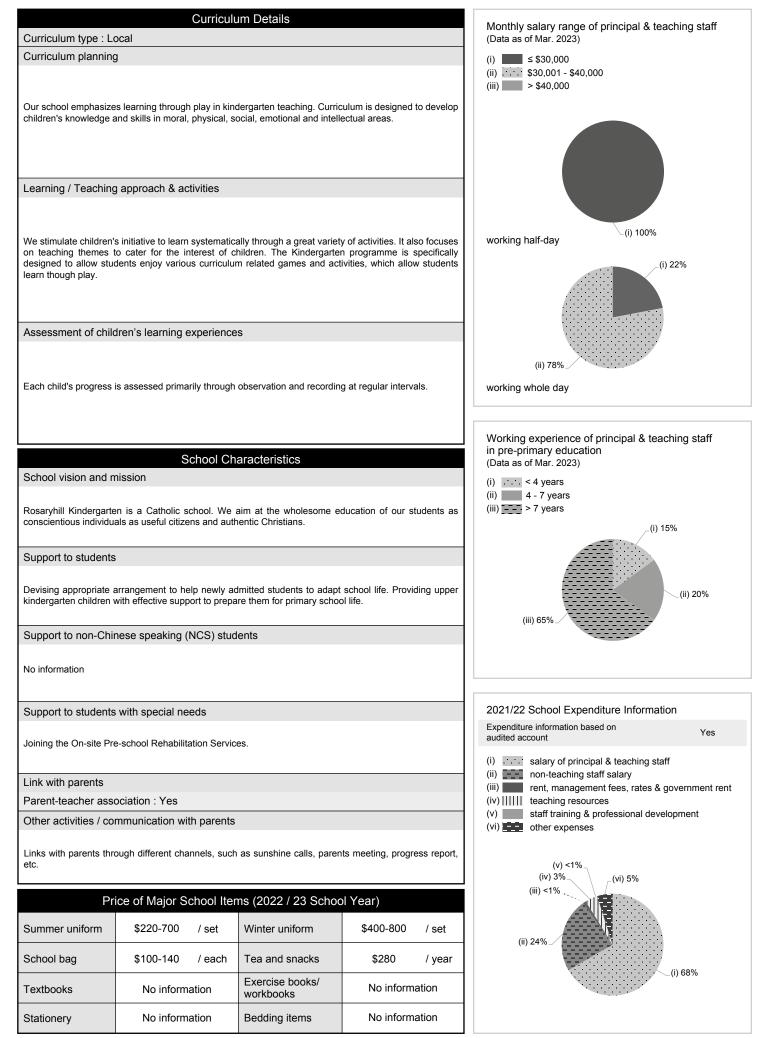

## Address: 41B STUBBS ROAD, WAN CHAI, HONG KONG

School No. 5

567531

Location No.

0001

Tel. : 2572 0228

Fax. : 2838 6141

| Schoo                                                                | No. & Qualification of Principal & Teaching Staff<br>(Data as of Sept. 2022) * |                                             |                   |
|----------------------------------------------------------------------|--------------------------------------------------------------------------------|---------------------------------------------|-------------------|
| School Category                                                      | Non-profit-making                                                              | Academic Qualification                      |                   |
| Student Category                                                     | Co-educational                                                                 | Degree holders 16                           |                   |
| Name of School Supervisor                                            | FR HE YOUSUN                                                                   | Non-degree holders                          | 2                 |
| Name of School Principal                                             | MS IP CHI YING                                                                 | Professional Qualification                  |                   |
| School Founding Year                                                 | 1959                                                                           | C(ECE) or above                             | 17                |
| Total No. of Permitted Accommodation of                              |                                                                                | Qualified KG teachers                       | 1                 |
| Classrooms in Use (Data as of Sept. 2022)                            | 328                                                                            | Other teacher trainings                     | 0                 |
| Number of Registered Classrooms                                      | 12                                                                             | Qualified assistant KG teachers             | 0                 |
| Outdoor Playground                                                   | Yes                                                                            | Others                                      | 0                 |
| Indoor Playground                                                    | Yes                                                                            | ★ Excluding staff serving aged 0-2          |                   |
| Music Room                                                           | Yes                                                                            | Teacher to Pupil Ratio (Data                | as of Sept. 2022) |
| Other Special Room(s) / Area(s)                                      | Hall, Library, Language Room, Montessori Room,<br>Spanish Room                 | Teacher to pupil ratio in 1 : 10.3          |                   |
| Total No. of Principal & Teaching Staff<br>(Data as of Sept. 2022) * | 18                                                                             | Teacher to pupil ratio in afternoon session | 1 : 6.8           |
| School Website                                                       | http://www.rhs.edu.hk                                                          | Ratio includes classes aged 2-3             | Yes               |