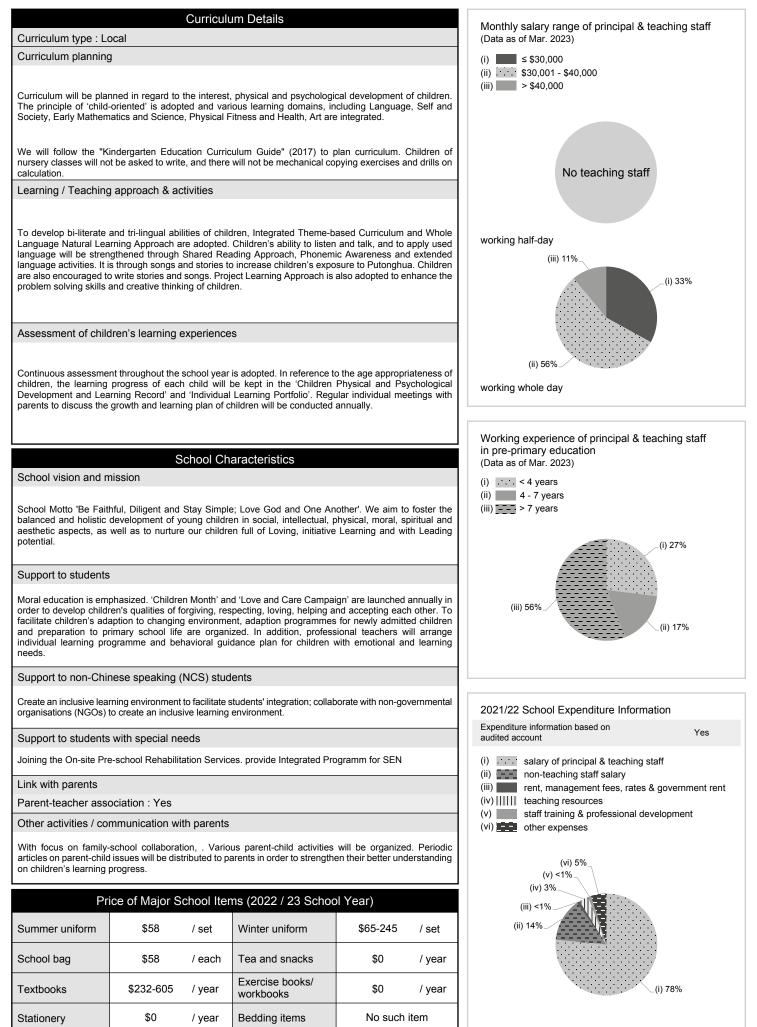

## Address : 23-25 MAN LAI ROAD, SHA TIN, NEW TERRITORIES

School No.

565970

Location No.

0001

Tel.: 2691 7175

Fax.: 2691 7157

| School                                                                               | Information                                                                                                                             | No. & Qualification of Principa                                   | al & Teaching Staff |
|--------------------------------------------------------------------------------------|-----------------------------------------------------------------------------------------------------------------------------------------|-------------------------------------------------------------------|---------------------|
| School Category                                                                      | Non-profit-making                                                                                                                       | (Data as of Sept. 2022) *                                         |                     |
| Student Category                                                                     | Co-educational                                                                                                                          | Academic Qualification                                            |                     |
| Name of School Supervisor                                                            | MADAM LEUNG CHI KIN GLORIA                                                                                                              | Degree holders                                                    | 14                  |
| Name of School Principal                                                             | MS LAW KIM LING                                                                                                                         | Non-degree holders                                                | 3                   |
| School Founding Year                                                                 | 1977                                                                                                                                    | Professional Qualification                                        |                     |
| Total No. of Permitted Accommodation of<br>Classrooms in Use (Data as of Sept. 2022) | 110                                                                                                                                     | C(ECE) or above                                                   | 17                  |
| Number of Registered Classrooms                                                      | 3                                                                                                                                       | Qualified KG teachers                                             | 0                   |
| Outdoor Playground                                                                   | Yes                                                                                                                                     | Other teacher trainings                                           | 0                   |
| Indoor Playground                                                                    | Yes                                                                                                                                     | Qualified assistant KG teachers                                   | 0                   |
| Music Room                                                                           | Yes                                                                                                                                     | Others 0                                                          |                     |
| Other Special Room(s) / Area(s)                                                      | Computer Corner, Language Creative Corner<br>(Chinese / English)                                                                        | ★ Excluding staff serving aged 0-2                                |                     |
| Total No. of Principal & Teaching Staff<br>(Data as of Sept. 2022) *                 | 17                                                                                                                                      | Teacher to Pupil Ratio (Data                                      | as of Sept. 2022)   |
| School Website                                                                       | http://stns.caritas.org.hk                                                                                                              | Teacher to pupil ratio in                                         | 1:7.3               |
| Quality Review : Result and Report                                                   | Meeting the prescribed standards<br>https://www.edb.gov.hk/attachment/en/edu-system/<br>preprimary-kindergarten/quality-assurance-frame | morning session<br>Teacher to pupil ratio in<br>afternoon session | 1 : 7.3             |
|                                                                                      | work/qr/qr-report/Caritas_ST.pdf                                                                                                        | Ratio includes classes aged 2-3                                   | Yes                 |