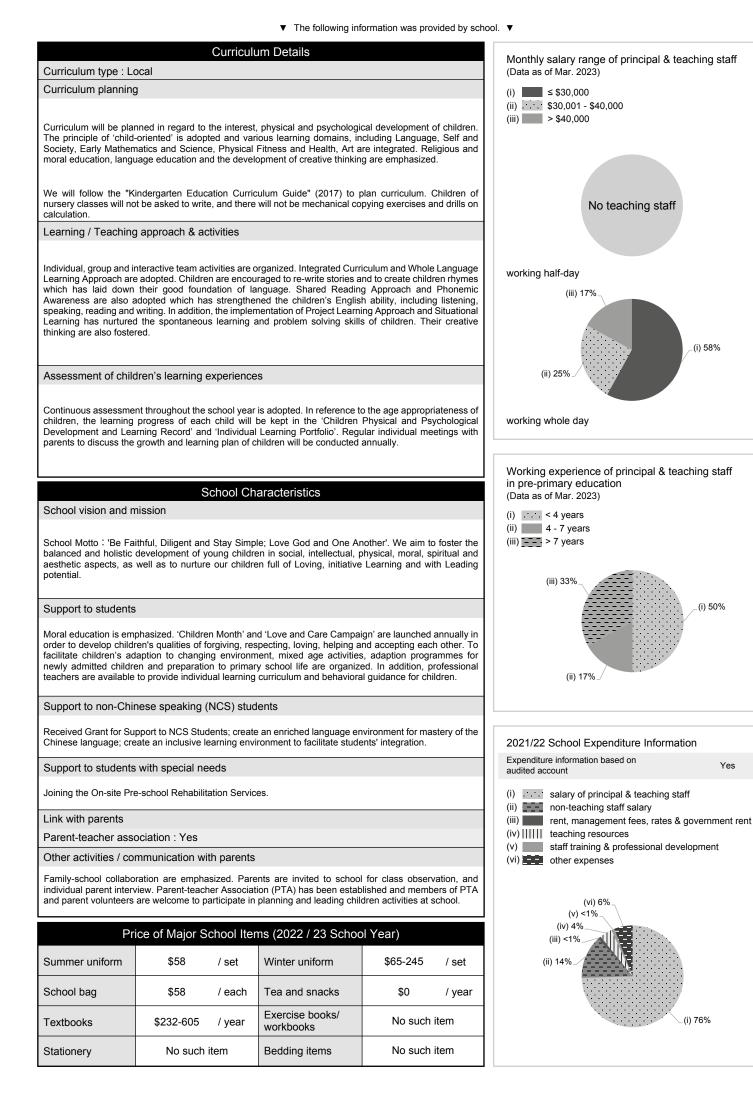

0001

| Schoo                                                                             | No. & Qualification of Principal & Teaching Staff                                                   |                                                      |         |  |
|-----------------------------------------------------------------------------------|-----------------------------------------------------------------------------------------------------|------------------------------------------------------|---------|--|
| School Category                                                                   | Non-profit-making                                                                                   | (Data as of Sept. 2022) *                            |         |  |
| Student Category                                                                  | Co-educational                                                                                      | Academic Qualification                               |         |  |
| Name of School Supervisor                                                         | MADAM LEUNG CHI KIN GLORIA                                                                          | Degree holders                                       | 7       |  |
| Name of School Principal                                                          | MS TO WAI CHING                                                                                     | Non-degree holders                                   | 4       |  |
| School Founding Year                                                              | 1964                                                                                                | Professional Qualification                           |         |  |
| Total No. of Permitted Accommodation of Classrooms in Use (Data as of Sept. 2022) | 96                                                                                                  | C(ECE) or above                                      | 11      |  |
| Number of Registered Classrooms                                                   | 7                                                                                                   | Qualified KG teachers                                | 0       |  |
| Outdoor Playground                                                                | No                                                                                                  | Other teacher trainings                              | 0       |  |
| Indoor Playground                                                                 | Yes                                                                                                 | Qualified assistant KG teachers                      | 0       |  |
| Music Room                                                                        | Yes                                                                                                 | Others                                               | 0       |  |
| Other Special Room(s) / Area(s)                                                   | Multi-function counselling room                                                                     | <ul> <li>Excluding staff serving aged 0-2</li> </ul> |         |  |
| Total No. of Principal & Teaching Staff<br>(Data as of Sept. 2022) *              | 11                                                                                                  | Teacher to Pupil Ratio (Data as of Sept. 2022)       |         |  |
| School Website                                                                    | http://ktns.caritas.org.hk                                                                          | Teacher to pupil ratio in                            | 1:6.0   |  |
| Quality Review : Result and Report                                                | Meeting the prescribed standards                                                                    | morning session                                      | 1.0.0   |  |
|                                                                                   | https://www.edb.gov.hk/attachment/en/edu-system/<br>preprimary-kindergarten/guality-assurance-frame | Teacher to pupil ratio in afternoon session          | 1 : 6.0 |  |
|                                                                                   | work/qr/qr-report/Caritas_KennedyTown.pdf                                                           | Ratio includes classes aged 2-3                      | Yes     |  |