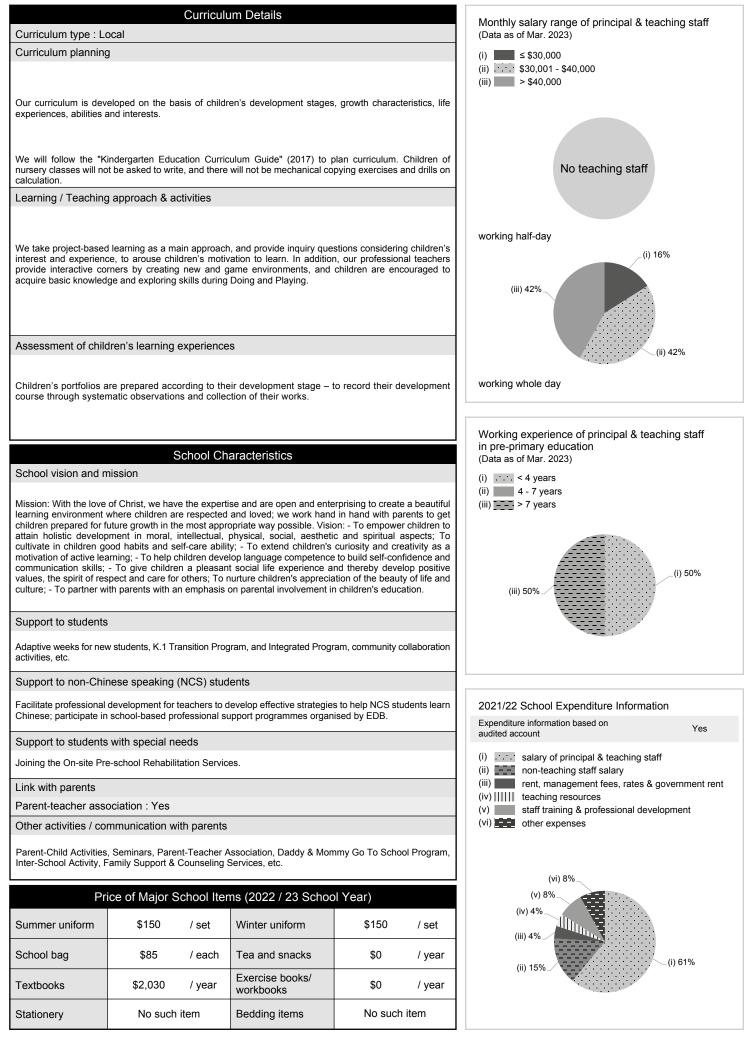

|     |  |
|---------------------------------------------|----------------------|-----------------|----------------------------------------------------|-----|--|
| With child care services for                | or children aged 2-3 | Yes             | With child care services for children aged under 2 | No  |  |
| Fee level (per annum)                       | -                    | (half - day)    | No. of enrolment aged 2-3                          | 11  |  |
|                                             | \$51,3 <sup>-</sup>  | 72 (full - day) | Joining Child Care Centre Subsidy Scheme           | Yes |  |
| Providing occasional child                  | d care services      | Yes             | Providing extended hours services                  | No  |  |