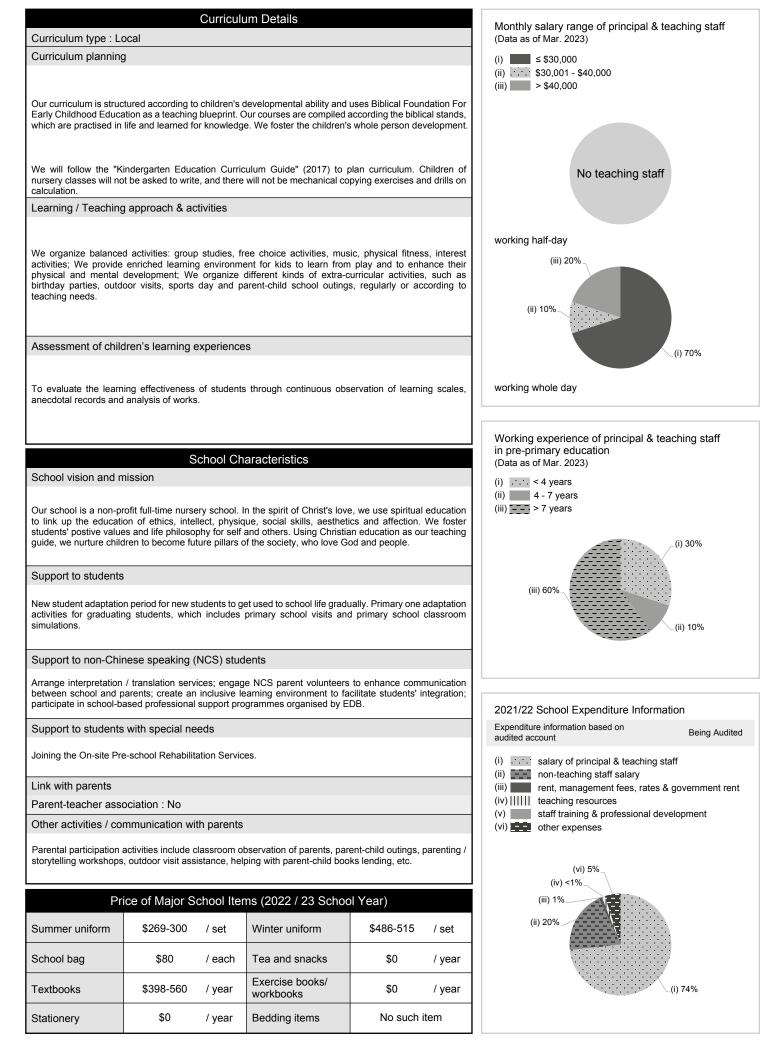

|                                                     | School Information |                                                                                                                                                                                |                                |        | No. & Qualification of Principal & Teaching Staff<br>(Data as of Sept. 2022) * |            |                   |  |
|-----------------------------------------------------|--------------------|--------------------------------------------------------------------------------------------------------------------------------------------------------------------------------|--------------------------------|--------|--------------------------------------------------------------------------------|------------|-------------------|--|
| School Category                                     |                    | Non-profit-m                                                                                                                                                                   | aking                          |        |                                                                                | or Sept.   | 2022) **          |  |
| Student Category                                    |                    | Co-educatio                                                                                                                                                                    | nal                            |        | Academic Qualification                                                         |            |                   |  |
| Name of School Supervi                              | sor                | MS SHAN C                                                                                                                                                                      | CHI KWAN                       |        | Degree holders                                                                 |            | 8                 |  |
| Name of School Principa                             | al                 | MS LAM HIL                                                                                                                                                                     | J YING                         |        | Non-degree holders                                                             |            | 2                 |  |
| School Founding Year                                |                    | 1999                                                                                                                                                                           |                                |        | Professional Qualificatio                                                      | n          |                   |  |
| Total No. of Permitted A<br>Classrooms in Use (Data |                    | 88                                                                                                                                                                             |                                |        | C(ECE) or above                                                                |            | 10                |  |
| Number of Registered C                              | , ,                | Not applicab                                                                                                                                                                   | le                             |        | Qualified KG teachers                                                          |            | 0                 |  |
| Outdoor Playground                                  |                    | No                                                                                                                                                                             |                                |        | Other teacher trainings                                                        |            | 0                 |  |
| Indoor Playground                                   |                    | Yes                                                                                                                                                                            |                                |        | Qualified assistant KG te                                                      | eachers    | 0                 |  |
| Music Room                                          |                    | Yes                                                                                                                                                                            |                                |        | Others                                                                         |            | 0                 |  |
|                                                     |                    | res                                                                                                                                                                            |                                |        | <ul> <li>Excluding staff serving aged 0-2</li> </ul>                           |            |                   |  |
| Other Special Room(s) / Area(s)                     |                    | No information                                                                                                                                                                 |                                |        |                                                                                |            |                   |  |
| Total No. of Principal & Total No. of Sept. 2022)   |                    | 10                                                                                                                                                                             |                                |        | Teacher to Pupil Ra                                                            | itio (Data | as of Sept. 2022) |  |
|                                                     |                    | http://www.ymcahk.org.hk/cnsfr                                                                                                                                                 |                                |        | Teacher to pupil ratio in 1:8.2                                                |            | 1 : 8.2           |  |
| Quality Review : Result and Report                  |                    | Meeting the prescribed standards<br>https://www.edb.gov.hk/attachment/tc/edu-system/<br>preprimary-kindergarten/quality-assurance-frame<br>work/qr/qr-report/YMCAHK_FarmRd.pdf |                                |        | Teacher to pupil ratio in afternoon session 1 :                                |            | 1 : 8.2           |  |
|                                                     |                    |                                                                                                                                                                                |                                |        | Ratio includes classes aged 2-3                                                |            | Yes               |  |
|                                                     |                    | No                                                                                                                                                                             | o. of Enrolment (Data as of Se | pt. 20 | 022)                                                                           |            |                   |  |
|                                                     | Nurser             | N                                                                                                                                                                              | Lower KG                       |        | Lipper KG                                                                      |            | Total             |  |