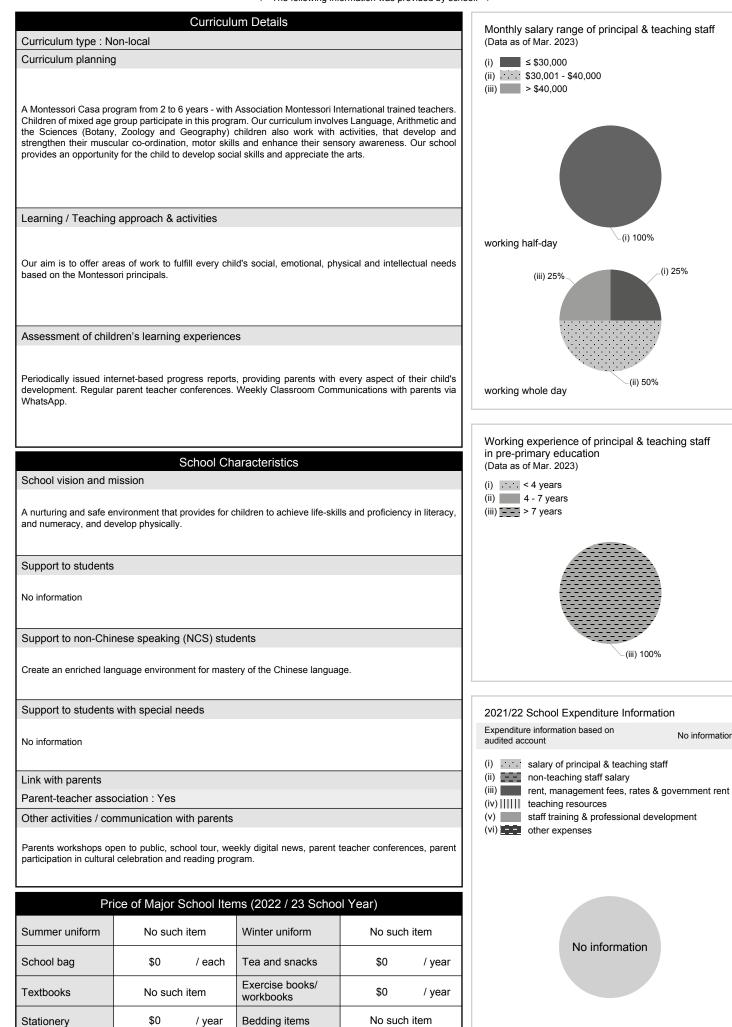

## Address : HOUSE A, PHOENIX GARDEN, RBL 1033, TAI TAM VILLAGE, STANLEY, HONG KONG

School No.

565466

Tel. : 2813 9589

Fax. : 2813 2582

Location No.

0001

| Schoo                                                                | No. & Qualification of Principal & Teaching Staff<br>(Data as of Sept. 2022) * |                                                      |                            |  |
|----------------------------------------------------------------------|--------------------------------------------------------------------------------|------------------------------------------------------|----------------------------|--|
| School Category                                                      | Private Independent                                                            | Academic Qualification                               |                            |  |
| Student Category                                                     | Co-educational                                                                 | Degree holders                                       | 0                          |  |
| Name of School Supervisor                                            | Supervisor DE SILVA CHIARA ANOMA                                               | Non-degree holders                                   | 6                          |  |
| Name of School Principal                                             | Supervisor DE SILVA, CHIARA ANOMA                                              | Professional Qualification                           | Professional Qualification |  |
| School Founding Year                                                 | 1986                                                                           | C(ECE) or above                                      | 2                          |  |
| Total No. of Permitted Accommodation of                              |                                                                                | Qualified KG teachers                                | 2                          |  |
| Classrooms in Use (Data as of Sept. 2022)                            | 65                                                                             | Other teacher trainings                              | 0                          |  |
| Number of Registered Classrooms                                      | 2                                                                              | Qualified assistant KG teachers                      | 0                          |  |
| Outdoor Playground                                                   | Yes                                                                            | Others                                               | 2                          |  |
| Indoor Playground                                                    | No                                                                             | <ul> <li>Excluding staff serving aged 0-2</li> </ul> |                            |  |
| Music Room                                                           | No                                                                             | Teacher to Pupil Ratio (Data as of Sept. 2022)       |                            |  |
| Other Special Room(s) / Area(s)                                      | No information                                                                 | Teacher to pupil ratio in morning session            | 1 : 4.2                    |  |
| Total No. of Principal & Teaching Staff<br>(Data as of Sept. 2022) * | 6                                                                              | Teacher to pupil ratio in afternoon session          | 1 : 2.0                    |  |
| School Website                                                       | http://mfc.edu.hk/                                                             | Ratio includes classes aged 2-3                      | Yes                        |  |