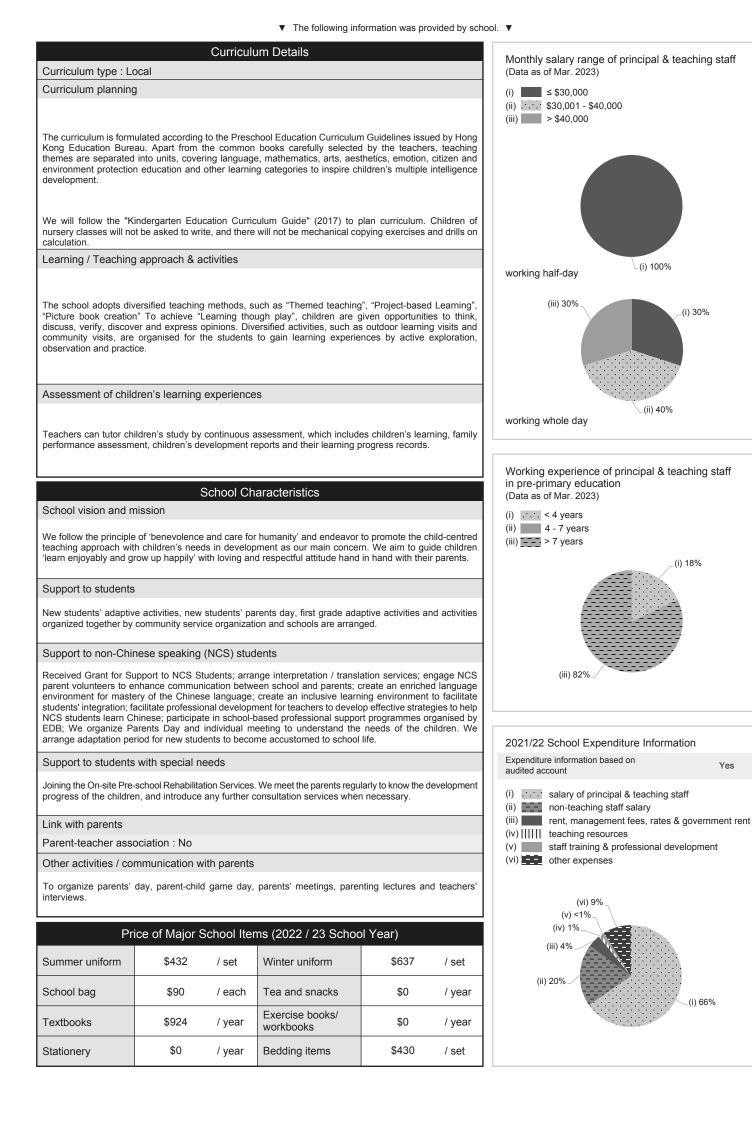

-----------------------------------|--------------|----------------------------------------------------|-----|
| With child care services for                | n child care services for children aged 2-3 Yes |              | With child care services for children aged under 2 | No  |
| Fee level (per annum)                       | -                                               | (half - day) | No. of enrolment aged 2-3                          | 12  |
|                                             | \$46,560 (full - day)                           |              | Joining Child Care Centre Subsidy Scheme           | Yes |
| Providing occasional child care services    |                                                 | Yes          | Providing extended hours services                  | No  |



(i) 30%

Yes

(i) 66%