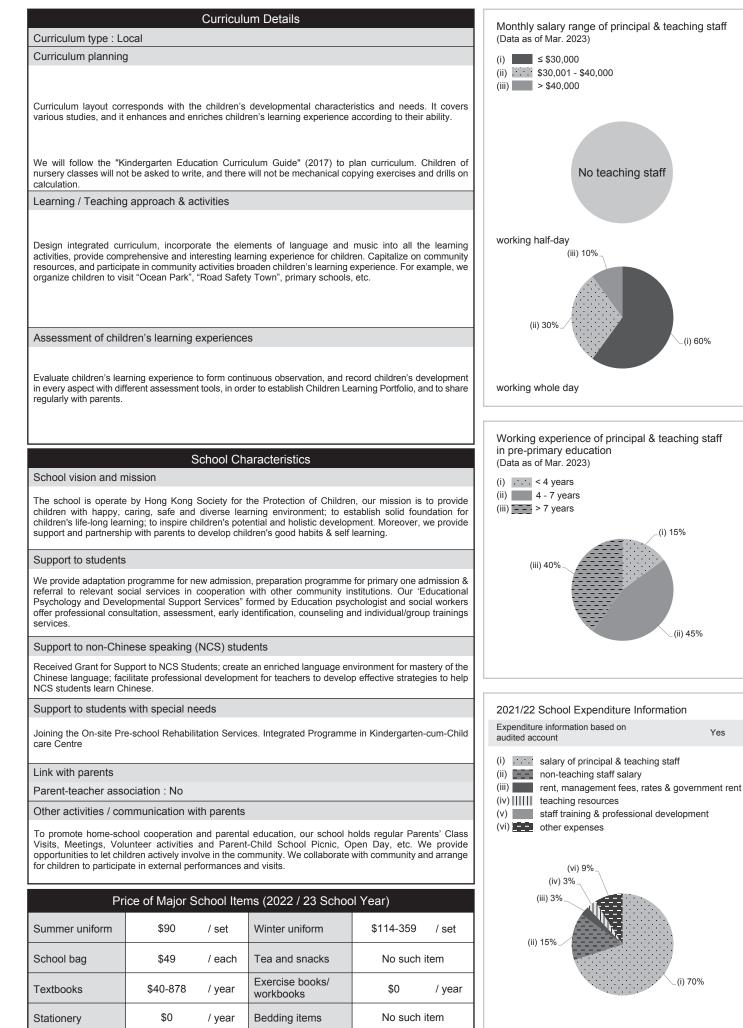

## Address: 4/F & PENTHOUSE (LAUNDRY), 387 PORTLAND STREET, MONGKOK, KOWLOON

565300

Tel.: 2391 5681

Fax.: 2393 7560

Location No.

School No.

0001

| Schoo                                                                             | No. & Qualification of Principal & Teaching Staff                                                                                       |                                                                   |         |
|-----------------------------------------------------------------------------------|-----------------------------------------------------------------------------------------------------------------------------------------|-------------------------------------------------------------------|---------|
| School Category                                                                   | Non-profit-making                                                                                                                       | (Data as of Sept. 2022) *                                         |         |
| Student Category                                                                  | Co-educational                                                                                                                          | Academic Qualification                                            |         |
| Name of School Supervisor                                                         | MS WONG PUI LAI MARY                                                                                                                    | Degree holders                                                    | 11      |
| Name of School Principal                                                          | MS YEUNG YIN FUNG CAMMY                                                                                                                 | Non-degree holders                                                | 8       |
| School Founding Year                                                              | 1977                                                                                                                                    | Professional Qualification                                        |         |
| Total No. of Permitted Accommodation of Classrooms in Use (Data as of Sept. 2022) | 148                                                                                                                                     | C(ECE) or above                                                   | 16      |
| Number of Registered Classrooms                                                   | Not applicable                                                                                                                          | Qualified KG teachers                                             | 3       |
| Outdoor Playground                                                                | Yes                                                                                                                                     | Other teacher trainings                                           | 0       |
| Indoor Playground                                                                 | Yes                                                                                                                                     | Qualified assistant KG teachers                                   | 0       |
| Music Room                                                                        | Yes                                                                                                                                     | Others                                                            | 0       |
| Other Special Room(s) / Area(s)                                                   | No                                                                                                                                      | ★ Excluding staff serving aged 0-2                                |         |
| Total No. of Principal & Teaching Staff<br>(Data as of Sept. 2022) *              | 19                                                                                                                                      | Teacher to Pupil Ratio (Data as of Sept. 2022)                    |         |
| School Website                                                                    | https://ns.hkspc.org/pn/                                                                                                                | Teacher to pupil ratio in                                         | 1:8.5   |
| Quality Review : Result and Report                                                | Meeting the prescribed standards<br>https://www.edb.gov.hk/attachment/en/edu-system/<br>preprimary-kindergarten/guality-assurance-frame | morning session<br>Teacher to pupil ratio in<br>afternoon session | 1 : 8.5 |
|                                                                                   | work/qr/qr-report/HKSPC_PortlandSt.pdf                                                                                                  | Ratio includes classes aged 2-3                                   | Yes     |