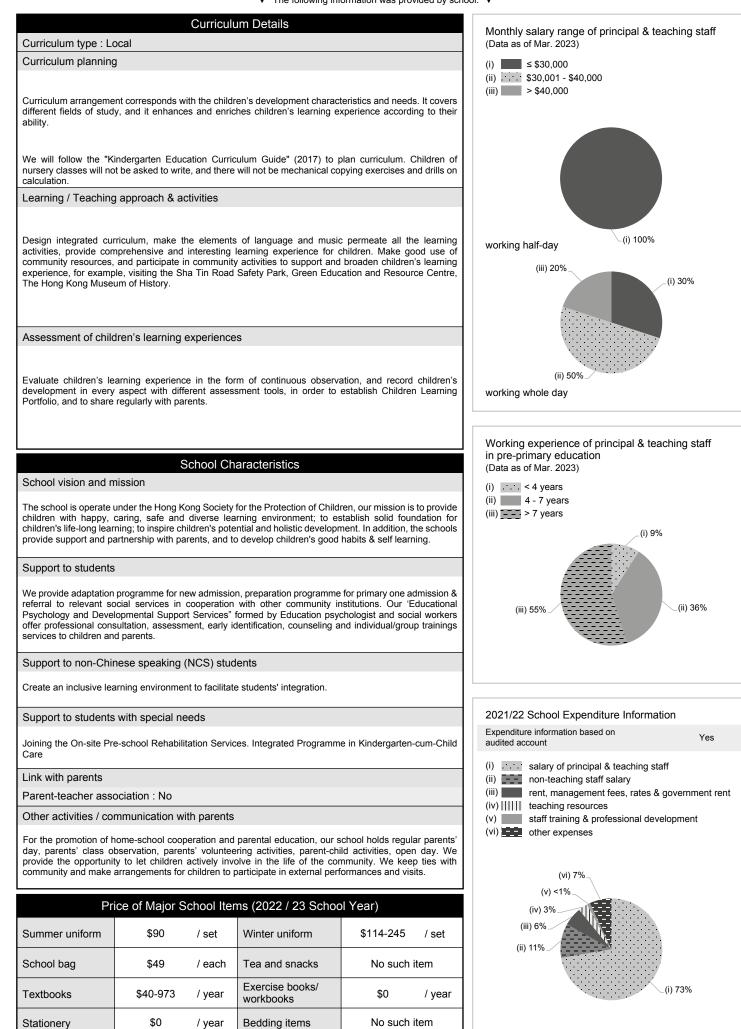

------------------------------------------------|------------------------------------------|-----|
| With child care services for children aged 2-3 Yes |                 | With child care services for children aged under 2 | No                                       |     |
| Fee level (per annum)                              | -               | (half - day)                                       | No. of enrolment aged 2-3                | 16  |
|                                                    | \$42,04         | 48 (full - day)                                    | Joining Child Care Centre Subsidy Scheme | Yes |
| Providing occasional child                         | l care services | Yes                                                | Providing extended hours services        | Yes |