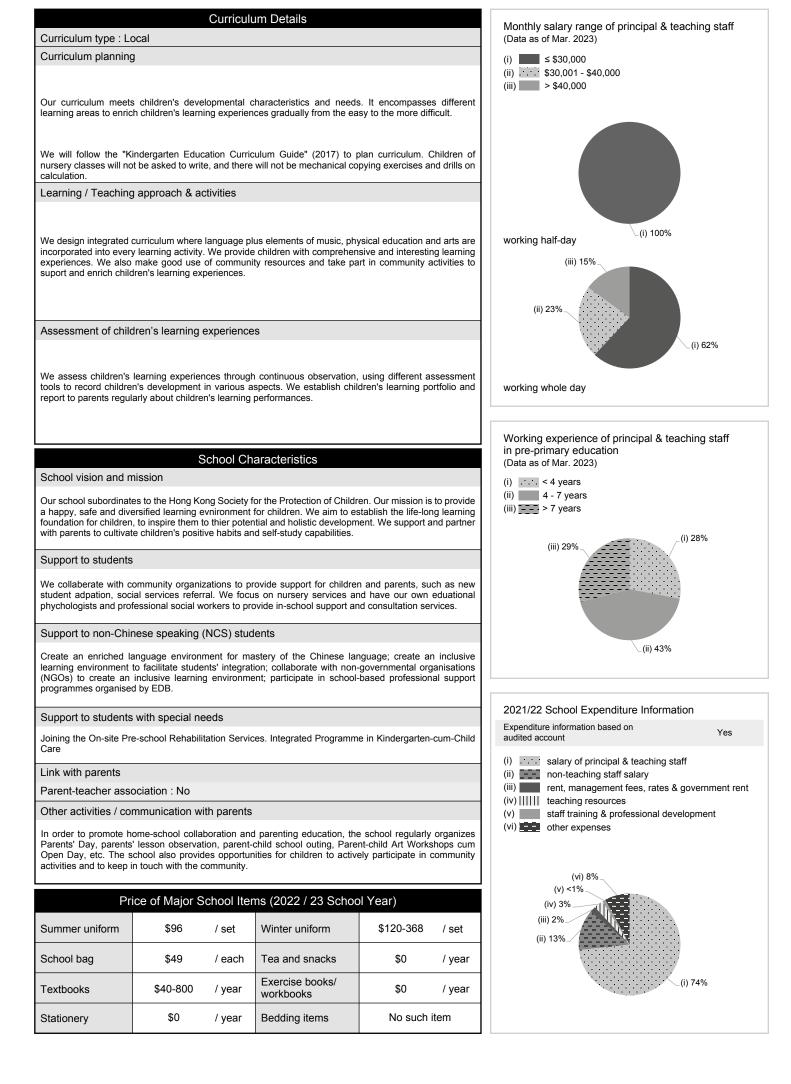

| Schoo                                                                             | I Information                                                                                                                           | No. & Qualification of Principa                      |                                                        |  |
|-----------------------------------------------------------------------------------|-----------------------------------------------------------------------------------------------------------------------------------------|------------------------------------------------------|--------------------------------------------------------|--|
| School Category                                                                   | Non-profit-making                                                                                                                       | (Data as of Sept. 2022) *                            |                                                        |  |
| Student Category                                                                  | Co-educational                                                                                                                          | Academic Qualification                               |                                                        |  |
| Name of School Supervisor                                                         | MS WONG PUI LAI MARY                                                                                                                    | Degree holders                                       | 9                                                      |  |
| Name of School Principal                                                          | MS TSE CHOI CHU CAROL                                                                                                                   | Non-degree holders                                   | 3                                                      |  |
| School Founding Year                                                              | 1994 Professional Qualification                                                                                                         |                                                      |                                                        |  |
| Total No. of Permitted Accommodation of Classrooms in Use (Data as of Sept. 2022) | 105                                                                                                                                     | C(ECE) or above                                      | 12                                                     |  |
| Number of Registered Classrooms                                                   | Not applicable                                                                                                                          | Qualified KG teachers                                | 0                                                      |  |
| Outdoor Playground                                                                | Yes                                                                                                                                     | Other teacher trainings                              | 0                                                      |  |
| Indoor Playground                                                                 | No                                                                                                                                      | Qualified assistant KG teachers                      | 0                                                      |  |
| ,,,                                                                               |                                                                                                                                         | Others                                               | 0                                                      |  |
| Music Room                                                                        | No                                                                                                                                      | <ul> <li>Excluding staff serving aged 0-2</li> </ul> | <ul> <li>★ Excluding staff serving aged 0-2</li> </ul> |  |
| Other Special Room(s) / Area(s)                                                   | No                                                                                                                                      |                                                      |                                                        |  |
| Total No. of Principal & Teaching Staff<br>(Data as of Sept. 2022) *              | 12                                                                                                                                      | Teacher to Pupil Ratio (Data                         | as of Sept. 2022)                                      |  |
| School Website                                                                    | https://ns.hkspc.org/mmtt/                                                                                                              | Teacher to pupil ratio in                            | 1:7.5                                                  |  |
| Quality Review : Result and Report                                                | Meeting the prescribed standards<br>https://www.edb.gov.hk/attachment/en/edu-system.<br>preprimary-kindergarten/quality-assurance-frame |                                                      | 1 : 7.5                                                |  |
|                                                                                   | work/qr/qr-report/HKSPC_Mr&MrsThomasTam.pdf                                                                                             |                                                      | Yes                                                    |  |
|                                                                                   | No. of Enrolment (Data as of Sept.                                                                                                      | 2022)                                                |                                                        |  |
|                                                                                   | No. of Enfomment (Data as of Sept.                                                                                                      |                                                      |                                                        |  |