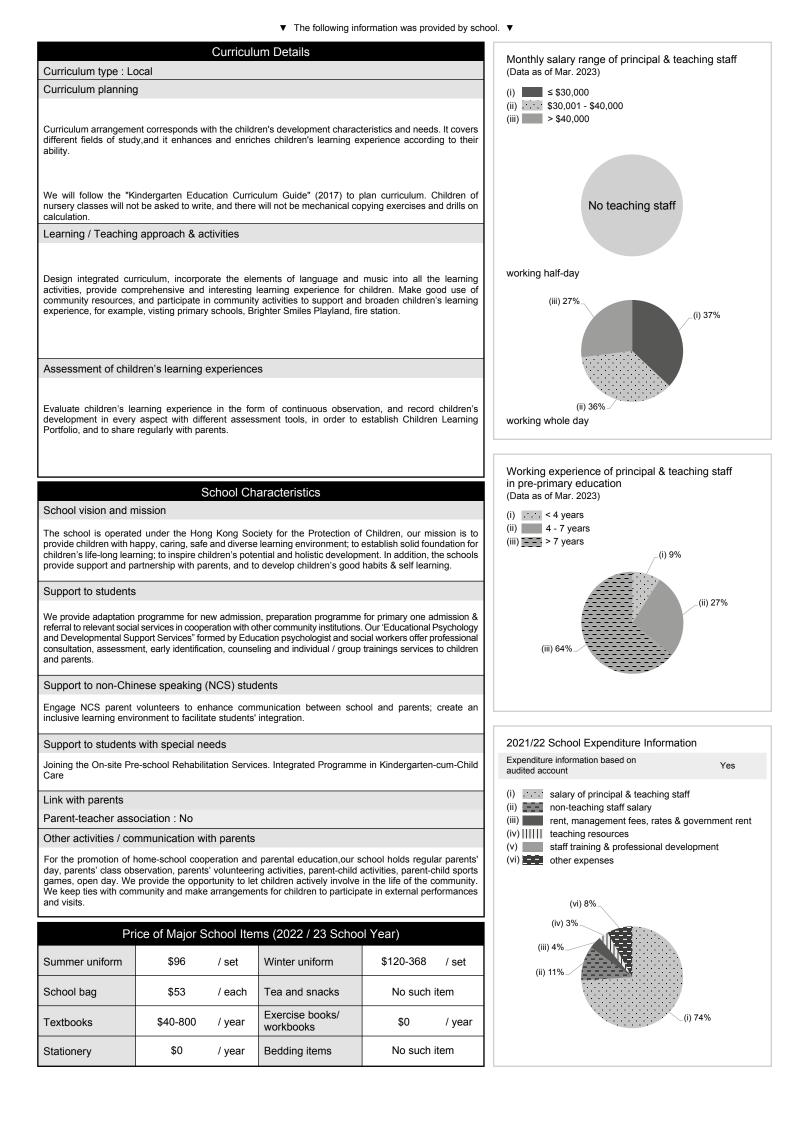

Tel. : 2709 0307

No. & Qualification of Principal & Teaching Staff (Data as of Sept. 2022) \* Academic Qualification Degree holders 7 4 Non-degree holders Professional Qualification C(ECE) or above 11 Qualified KG teachers 0 Other teacher trainings 0 Qualified assistant KG teachers 0 Others 0

★ Excluding staff serving aged 0-2

| Teacher to Pupil Ratio (Data as of Sept. 2022) |         |  |
|------------------------------------------------|---------|--|
| Teacher to pupil ratio in<br>morning session   | 1 : 7.9 |  |
| Teacher to pupil ratio in afternoon session    | 1 : 7.9 |  |
| Ratio includes classes aged 2-3                | Yes     |  |