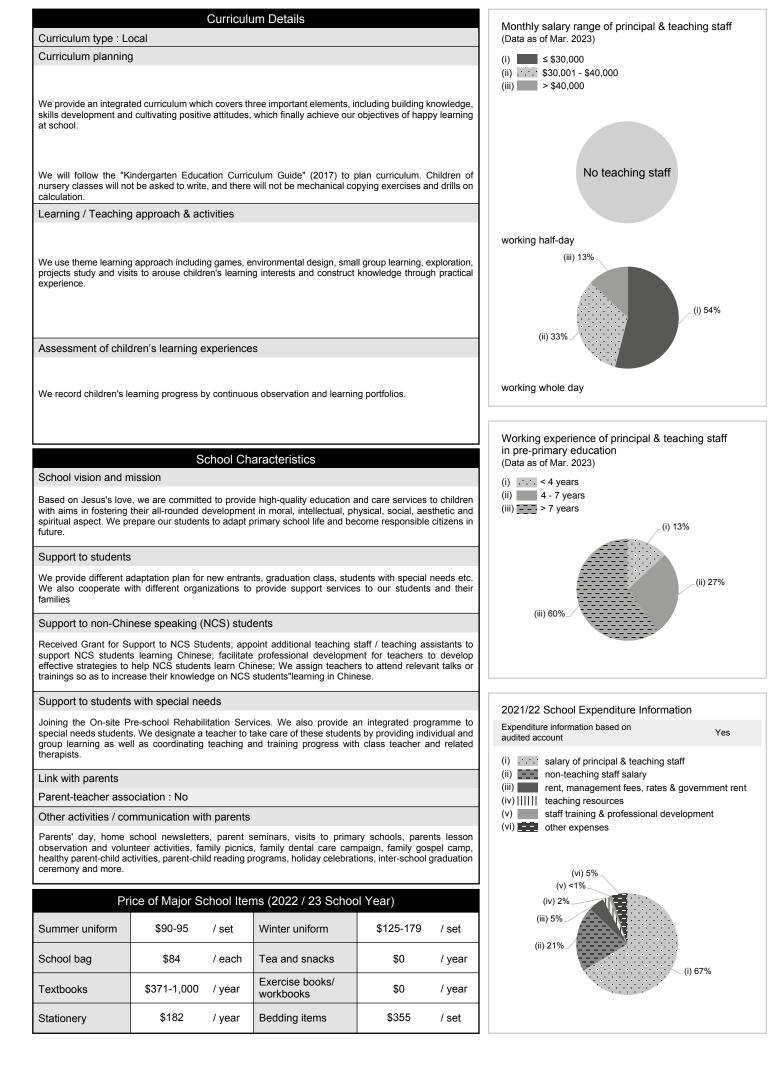

## Address : G/F, COMMERCIAL CENTRE, SHEK YAM ESTATE, PHASE 2, KWAI CHUNG, NEW TERRITORIES

School No.

564893

Tel. : 2276 5028

Fax.: 2276 5017

Location No.

0001

| Schoo                                                                             | No. & Qualification of Principal & Teaching Staff                                                |                                                                   |                   |
|-----------------------------------------------------------------------------------|--------------------------------------------------------------------------------------------------|-------------------------------------------------------------------|-------------------|
| School Category                                                                   | Non-profit-making                                                                                | (Data as of Sept. 2022) *                                         |                   |
| Student Category                                                                  | Co-educational                                                                                   | Academic Qualification                                            |                   |
| Name of School Supervisor                                                         | MR KWAN HANG SANG ALEXANDER                                                                      | Degree holders                                                    | 8                 |
| Name of School Principal                                                          | MS CHUNG MAN CHI                                                                                 | Non-degree holders                                                | 6                 |
| School Founding Year                                                              | 2001                                                                                             | Professional Qualification                                        |                   |
| Total No. of Permitted Accommodation of Classrooms in Use (Data as of Sept. 2022) | 123                                                                                              | C(ECE) or above                                                   | 14                |
| Number of Registered Classrooms                                                   | 4                                                                                                | Qualified KG teachers                                             | 0                 |
| Outdoor Playground                                                                | Νο                                                                                               | Other teacher trainings                                           | 0                 |
| Indoor Playground                                                                 | Yes                                                                                              | Qualified assistant KG teachers                                   | 0                 |
| Music Room                                                                        | No                                                                                               | Others                                                            | 0                 |
| Other Special Room(s) / Area(s)                                                   | small activity room                                                                              | ★ Excluding staff serving aged 0-2                                |                   |
| Total No. of Principal & Teaching Staff<br>(Data as of Sept. 2022) *              | 14                                                                                               | Teacher to Pupil Ratio (Data                                      | as of Sept. 2022) |
| School Website                                                                    | http://www.lmcsy.edu.hk                                                                          | Teacher to pupil ratio in                                         | 1:9.4             |
| Quality Review : Result and Report                                                | Meeting the prescribed standards<br>https://www.edb.gov.hk/attachment/tc/edu-system/             | morning session<br>Teacher to pupil ratio in<br>afternoon session | 1 : 9.4           |
|                                                                                   | preprimary-kindergarten/quality-assurance-frame<br>work/qr/qr-report/SKH_LadyMaclehoseCtr_SY.pdf | Ratio includes classes aged 2-3                                   | Yes               |