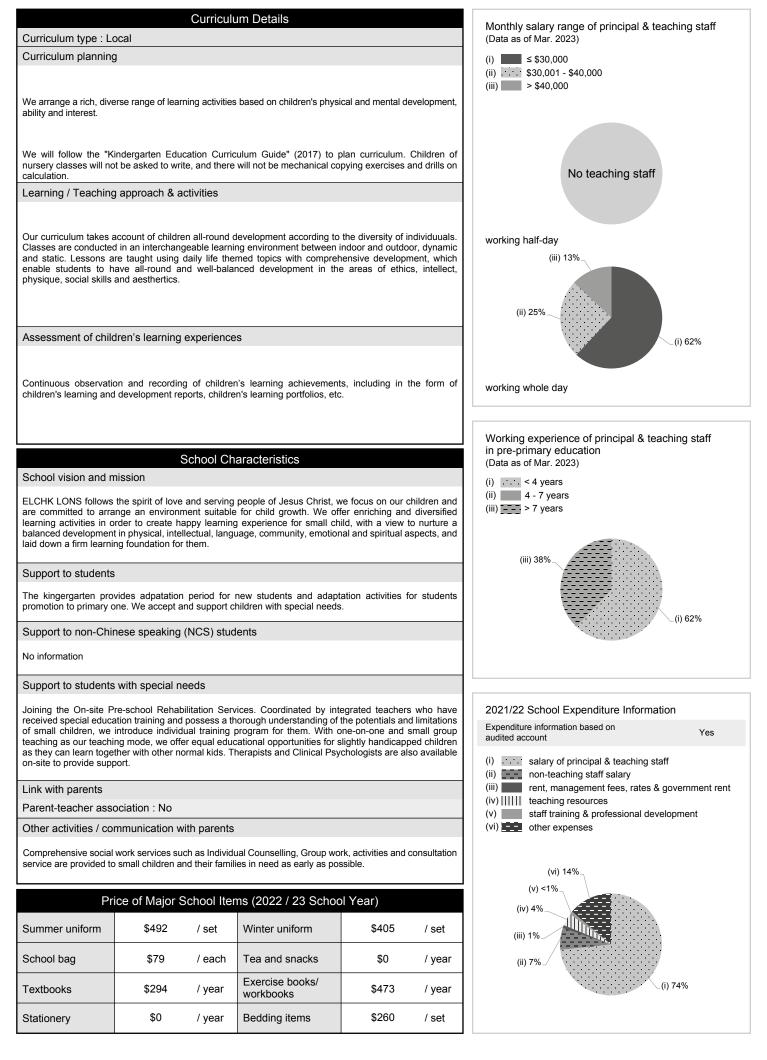

(Data as of Sept. 2022) \*

| School Category                                       |                                   | Non-profit-making                                                                                                                                                             |                               |                                           | (Data as of Sept. 2022) *                   |            |                   |
|-------------------------------------------------------|-----------------------------------|-------------------------------------------------------------------------------------------------------------------------------------------------------------------------------|-------------------------------|-------------------------------------------|---------------------------------------------|------------|-------------------|
| Student Category                                      |                                   | Co-educational                                                                                                                                                                |                               | Academic Qualification                    |                                             |            |                   |
| Name of School Supervis                               | sor                               | MR YEUNG YAU CHI JACKSON                                                                                                                                                      |                               | Degree holders                            |                                             | 7          |                   |
| Name of School Principa                               | ıl                                | MS CHOW F                                                                                                                                                                     | PO LAI PAULLY                 |                                           | Non-degree holders                          |            | 2                 |
| School Founding Year                                  |                                   | 1974                                                                                                                                                                          |                               |                                           | Professional Qualification                  |            |                   |
| Total No. of Permitted Ad<br>Classrooms in Use (Data  |                                   | 84                                                                                                                                                                            |                               | C(ECE) or above                           |                                             | 9          |                   |
| Number of Registered C                                | lassrooms                         | Not applicab                                                                                                                                                                  | le                            |                                           | Qualified KG teachers                       |            | 0                 |
| Outdoor Playground                                    |                                   | Yes                                                                                                                                                                           |                               |                                           | Other teacher trainings                     |            | 0                 |
| Indoor Playground                                     |                                   | Yes                                                                                                                                                                           |                               | _                                         | Qualified assistant KG teachers             |            | 0                 |
| Music Room                                            |                                   | No                                                                                                                                                                            |                               |                                           | Others                                      |            | 0                 |
| Other Special Room(s) /                               | .,                                | No                                                                                                                                                                            |                               |                                           | ★ Excluding staff serving ag                | ed 0-2     |                   |
| Total No. of Principal & T<br>(Data as of Sept. 2022) | eaching Staff                     | 9                                                                                                                                                                             |                               |                                           | Teacher to Pupil Ra                         | itio (Data | as of Sept. 2022) |
| School Website                                        | Website http://lons.elchk.org.hk/ |                                                                                                                                                                               |                               | Teacher to pupil ratio in morning session |                                             | 1 : 6.3    |                   |
| Quality Review : Result and Report                    |                                   | Meeting the prescribed standards<br>https://www.edb.gov.hk/attachment/tc/edu-system/<br>preprimary-kindergarten/quality-assurance-frame<br>work/qr/qr-report/ELCHK_LingOn.pdf |                               |                                           | Teacher to pupil ratio in afternoon session |            | 1 : 6.3           |
|                                                       |                                   |                                                                                                                                                                               |                               | anic                                      | Ratio includes classes aged 2-3             |            | Yes               |
|                                                       |                                   | No                                                                                                                                                                            | . of Enrolment (Data as of Se | ept. 20                                   | 022)                                        |            |                   |
|                                                       | Nursery                           |                                                                                                                                                                               | Lower KG                      |                                           | Upper KG                                    |            | Total             |