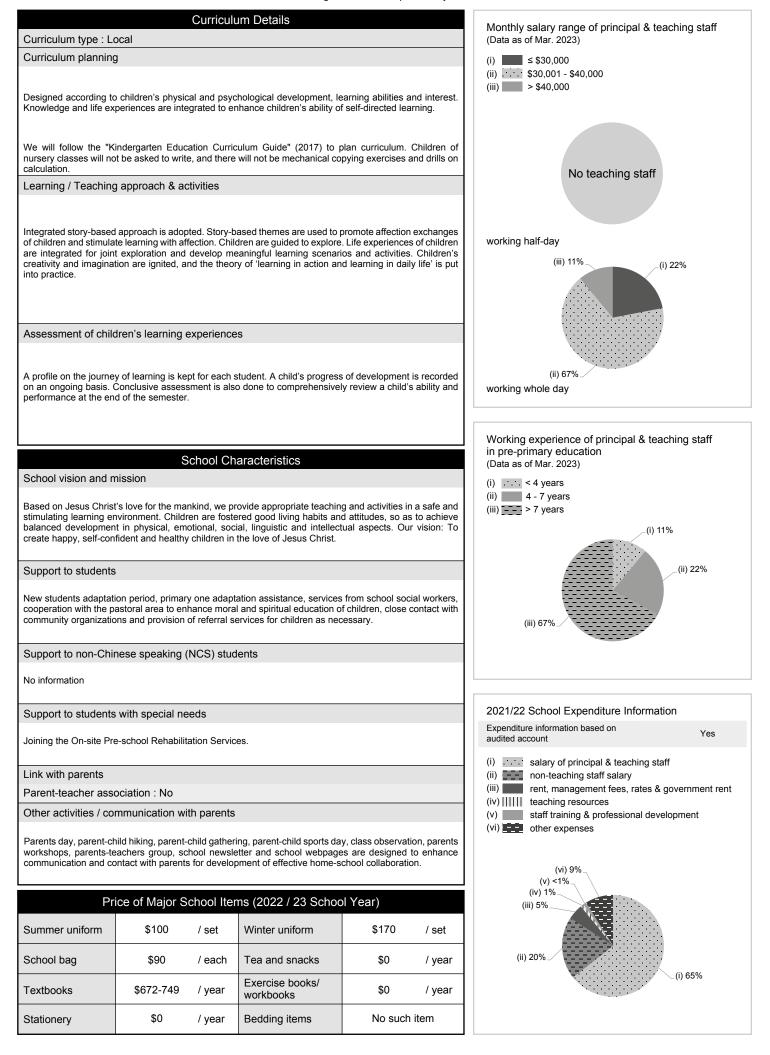

|     |
|---------------------------------------------|----------------------|-----------------|----------------------------------------------------|-----|
| With child care services for                | or children aged 2-3 | Yes             | With child care services for children aged under 2 | No  |
| Fee level (per annum)                       | -                    | (half - day)    | No. of enrolment aged 2-3                          | 9   |
|                                             | \$50,32              | 28 (full - day) | Joining Child Care Centre Subsidy Scheme           | Yes |
| Providing occasional child                  | l care services      | Yes             | Providing extended hours services                  | Yes |