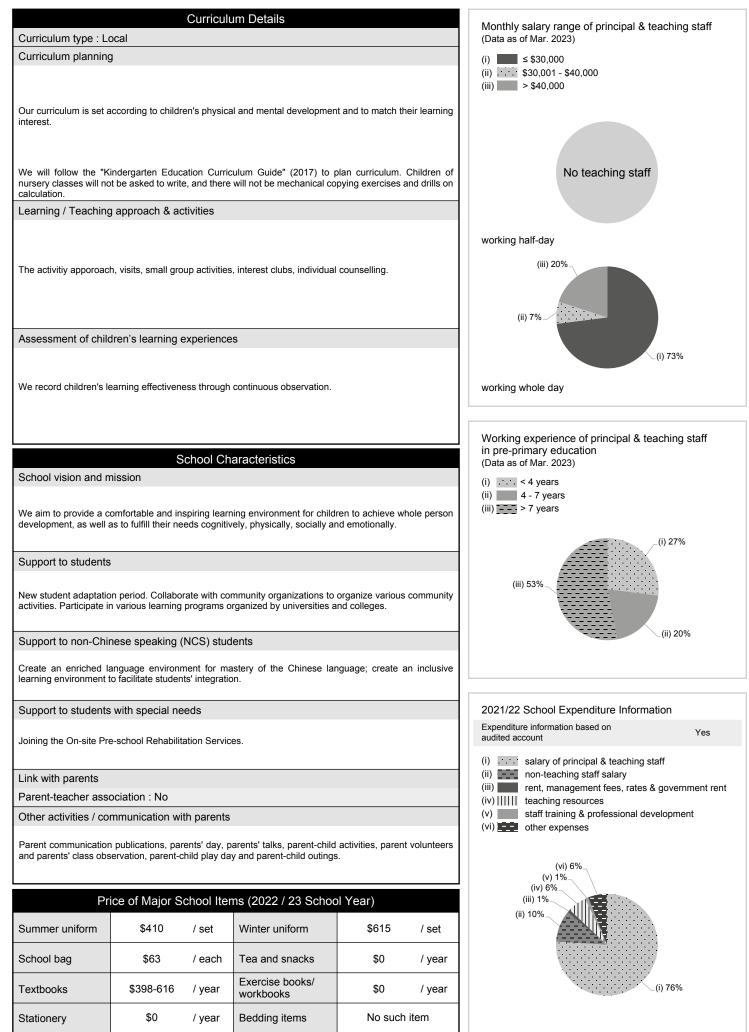

| No. & Qualification of Principal & Teaching Staff<br>(Data as of Sept. 2022) * |    |  |  |
|--------------------------------------------------------------------------------|----|--|--|
| Academic Qualification                                                         |    |  |  |
| Degree holders 7                                                               |    |  |  |
| Non-degree holders 7                                                           |    |  |  |
| Professional Qualification                                                     |    |  |  |
| C(ECE) or above                                                                | 14 |  |  |
| Qualified KG teachers                                                          | 0  |  |  |
| Other teacher trainings                                                        | 0  |  |  |
| Qualified assistant KG teachers                                                | 0  |  |  |
| Others                                                                         | 0  |  |  |

★ Excluding staff serving aged 0-2

| Teacher to Pupil Ratio (Data as of Sept. 2022) |         |  |  |
|------------------------------------------------|---------|--|--|
| Teacher to pupil ratio in<br>morning session   | 1 : 8.0 |  |  |
| Teacher to pupil ratio in afternoon session    | 1 : 8.0 |  |  |
| Ratio includes classes aged 2-3                | Yes     |  |  |