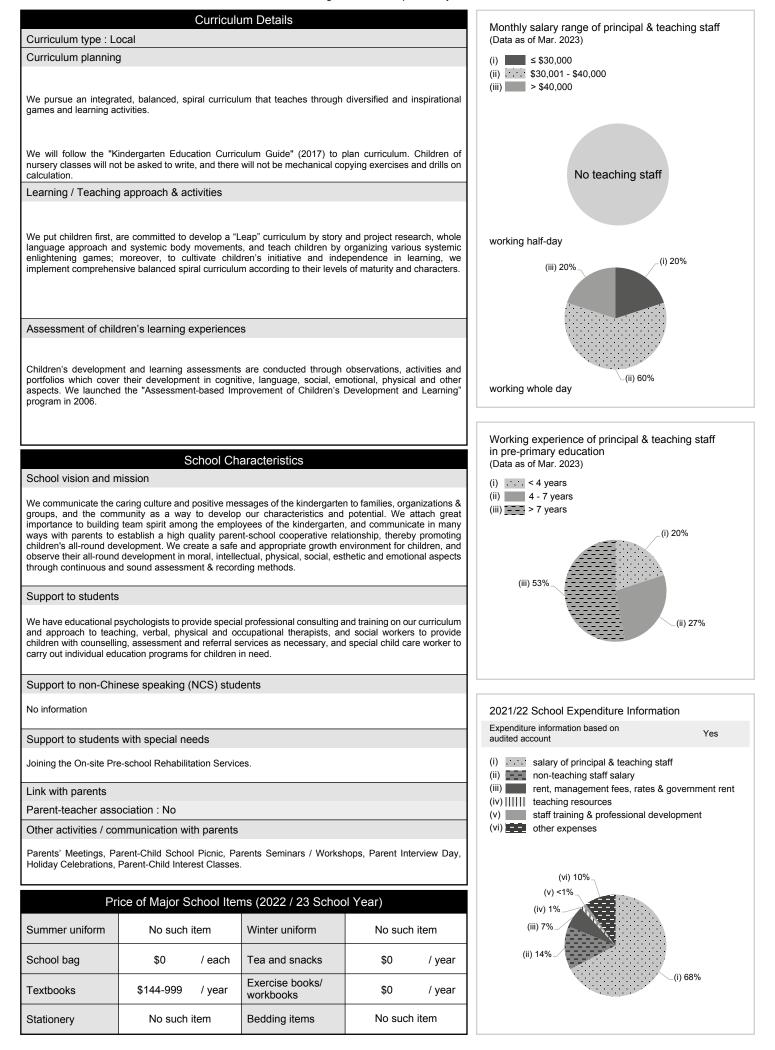

|     |  |
|---------------------------------------------|----------------------|-----------------|----------------------------------------------------|-----|--|
| With child care services for                | or children aged 2-3 | Yes             | With child care services for children aged under 2 | No  |  |
| Fee level (per annum)                       | -                    | (half - day)    | No. of enrolment aged 2-3                          | 14  |  |
|                                             | \$38,12              | 24 (full - day) | Joining Child Care Centre Subsidy Scheme           | Yes |  |
| Providing occasional child                  | l care services      | No              | Providing extended hours services                  | Yes |  |