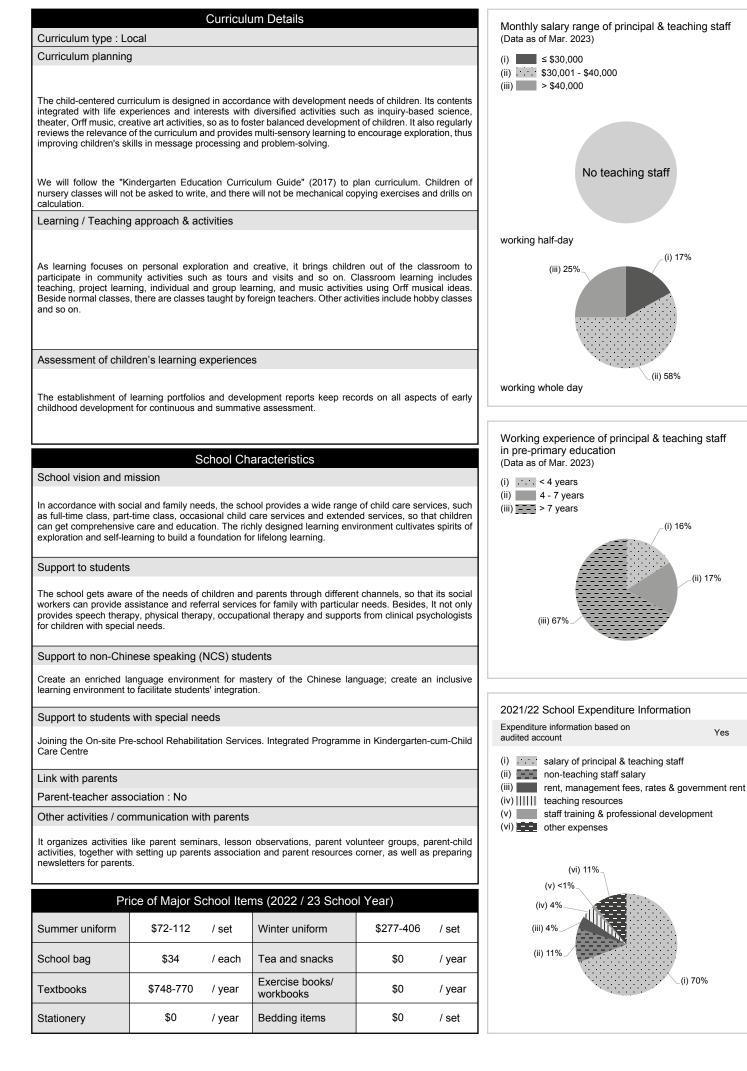

0

0

0 0

Tel.: 2709 2280

Fax.: 2709 1860

| No. & Qualification of Principal & | Teaching Staff |
|------------------------------------|----------------|
| (Data as of Sept. 20               | 22) *          |

| School Category                                                                      | Non-profit-making                                                                                                                                                                    | (Data as of Sept                                                                                     |
|--------------------------------------------------------------------------------------|--------------------------------------------------------------------------------------------------------------------------------------------------------------------------------------|------------------------------------------------------------------------------------------------------|
| Student Category                                                                     | Co-educational                                                                                                                                                                       | Academic Qualification                                                                               |
| Name of School Supervisor                                                            | MS TUNG HELENA CHING YEE                                                                                                                                                             | Degree holders                                                                                       |
| Name of School Principal                                                             | MS CHAK PUI SHAN                                                                                                                                                                     | Non-degree holders                                                                                   |
| School Founding Year                                                                 | 1999                                                                                                                                                                                 | Professional Qualification                                                                           |
| Total No. of Permitted Accommodation of<br>Classrooms in Use (Data as of Sept. 2022) | 118                                                                                                                                                                                  | C(ECE) or above                                                                                      |
| Number of Registered Classrooms                                                      | 5                                                                                                                                                                                    | Qualified KG teachers                                                                                |
| Outdoor Playground                                                                   | Νο                                                                                                                                                                                   | Other teacher trainings                                                                              |
|                                                                                      | Yes                                                                                                                                                                                  | Qualified assistant KG teachers                                                                      |
| Indoor Playground                                                                    |                                                                                                                                                                                      | Others                                                                                               |
| Music Room                                                                           | Yes                                                                                                                                                                                  | <ul> <li>Excluding staff serving aged 0-2</li> </ul>                                                 |
| Other Special Room(s) / Area(s)                                                      | Individual counselling room                                                                                                                                                          |                                                                                                      |
| Total No. of Principal & Teaching Staff<br>(Data as of Sept. 2022) *                 | 10                                                                                                                                                                                   | Teacher to Pupil Ratio (Data                                                                         |
| School Website                                                                       | https://www.poleungkuk.org.hk/child-care-services/ckhykgn                                                                                                                            | Teacher to pupil ratio in                                                                            |
| Quality Review : Result and Report                                                   | Meeting the prescribed standards<br>https://www.edb.gov.hk/attachment/tc/edu-system/<br>preprimary-kindergarten/quality-assurance-frame<br>work/qr/qr-report/PLK_ChengKwanHowYin.pdf | morning session<br>Teacher to pupil ratio in<br>afternoon session<br>Ratio includes classes aged 2-3 |