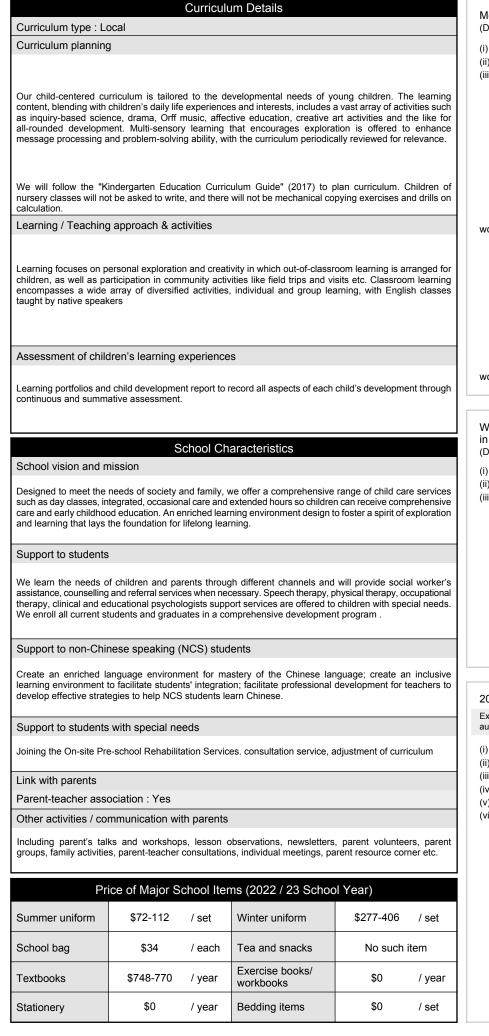

---------------------------------|------------------------------------------|-----|--|
| With child care services for children aged 2-3 Yes |                 | With child care services for children aged under 2 | No                                       |     |  |
| Fee level (per annum)                              | -               | (half - day)                                       | No. of enrolment aged 2-3                | 11  |  |
|                                                    | \$36,5          | 64 (full - day)                                    | Joining Child Care Centre Subsidy Scheme | Yes |  |
| Providing occasional child                         | l care services | Yes                                                | Providing extended hours services        | Yes |  |





(i) 73%