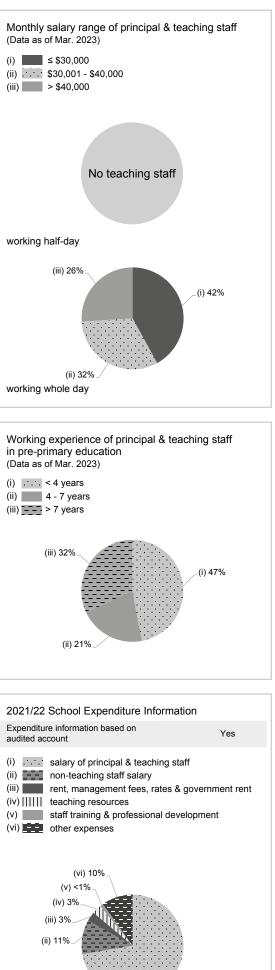

-------------------------------|------------------------------------------|-----|--|
| With child care services for children aged 2-3 Yes |                 | With child care services for children aged under 2 | No                                       |     |  |
| Fee level (per annum)                              | -               | (half - day)                                       | No. of enrolment aged 2-3                | 11  |  |
|                                                    | \$36,5          | 64 (full - day)                                    | Joining Child Care Centre Subsidy Scheme | Yes |  |
| Providing occasional child                         | l care services | Yes                                                | Providing extended hours services        | Yes |  |





(i) 73%