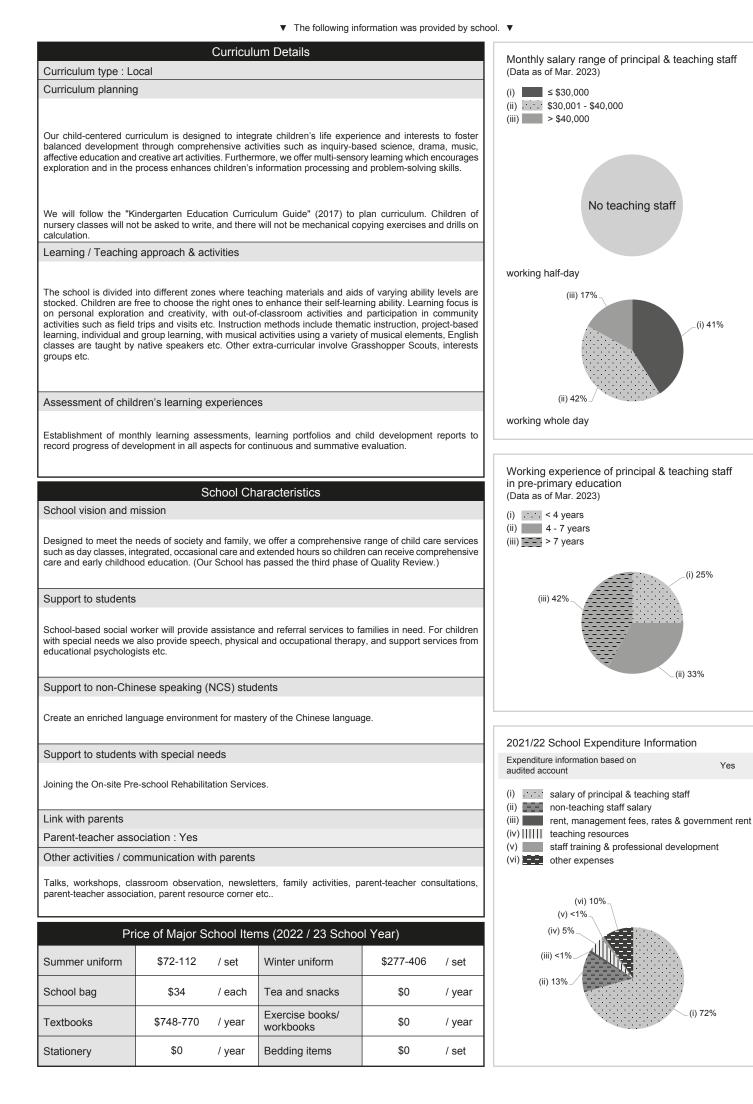

---------------------------------|------------------------------------------|-----|--|
| With child care services for children aged 2-3 Yes |                 | With child care services for children aged under 2 | No                                       |     |  |
| Fee level (per annum)                              | -               | (half - day)                                       | No. of enrolment aged 2-3                | 18  |  |
|                                                    | \$38,28         | 30 (full - day)                                    | Joining Child Care Centre Subsidy Scheme | Yes |  |
| Providing occasional child                         | l care services | Yes                                                | Providing extended hours services        | Yes |  |