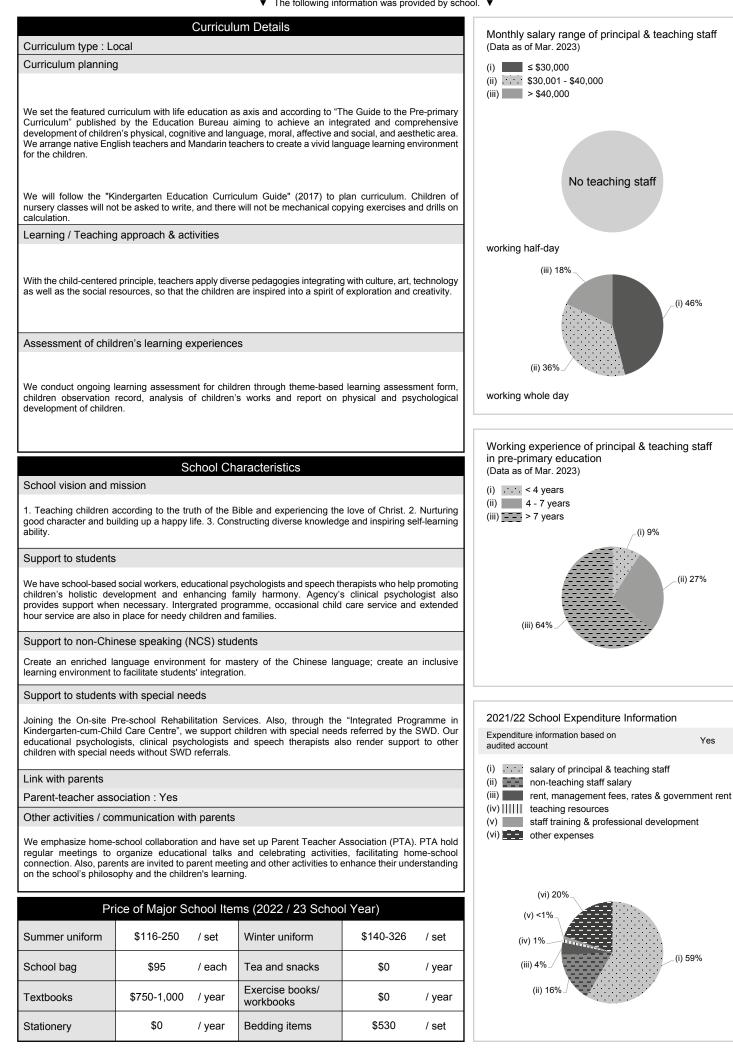

| No. & Qualification of Principal & Teaching Staff<br>(Data as of Sept. 2022) * |    |  |  |
|--------------------------------------------------------------------------------|----|--|--|
| Academic Qualification                                                         |    |  |  |
| Degree holders 9                                                               |    |  |  |
| Non-degree holders                                                             | 2  |  |  |
| Professional Qualification                                                     |    |  |  |
| C(ECE) or above                                                                | 11 |  |  |
| Qualified KG teachers                                                          | 0  |  |  |
| Other teacher trainings                                                        | 0  |  |  |
| Qualified assistant KG teachers                                                | 0  |  |  |
| Others                                                                         | 0  |  |  |
| Qualified assistant KG teachers                                                |    |  |  |

★ Excluding staff serving aged 0-2

| Teacher to Pupil Ratio (Data as of Sept. 2022) |         |  |  |
|------------------------------------------------|---------|--|--|
| Teacher to pupil ratio in<br>morning session   | 1 : 8.5 |  |  |
| Teacher to pupil ratio in afternoon session    | 1 : 8.5 |  |  |
| Ratio includes classes aged 2-3                | Yes     |  |  |