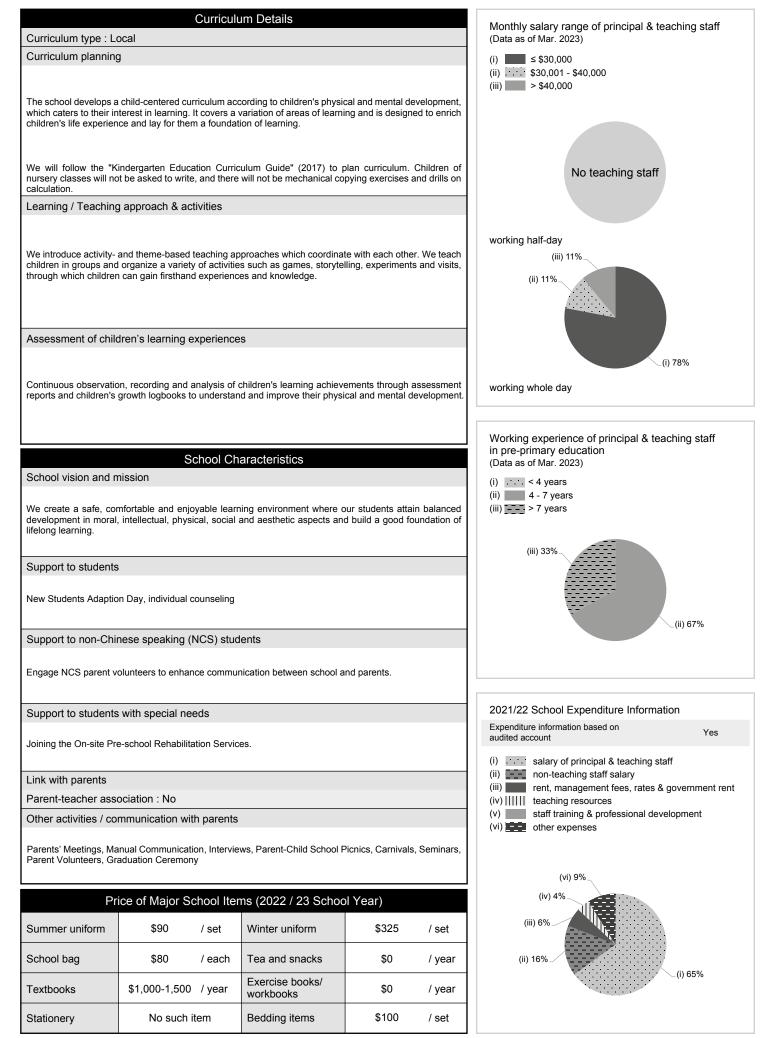

| No. & Qualification of Principal & Teaching Staff<br>(Data as of Sept. 2022) * |   |  |  |
|--------------------------------------------------------------------------------|---|--|--|
| Academic Qualification                                                         |   |  |  |
| Degree holders                                                                 | 3 |  |  |
| Non-degree holders                                                             | 5 |  |  |
| Professional Qualification                                                     |   |  |  |
| C(ECE) or above                                                                | 8 |  |  |
| Qualified KG teachers                                                          | 0 |  |  |
| Other teacher trainings                                                        | 0 |  |  |
| Qualified assistant KG teachers                                                | 0 |  |  |
| Others                                                                         | 0 |  |  |
| L. Eveludian staff can inc and 0.0                                             |   |  |  |

★ Excluding staff serving aged 0-2

| Teacher to Pupil Ratio (Data as of Sept. 2022) |         |  |
|------------------------------------------------|---------|--|
| Teacher to pupil ratio in<br>morning session   | 1 : 8.3 |  |
| Teacher to pupil ratio in afternoon session    | 1 : 8.3 |  |
| Ratio includes classes aged 2-3                | Yes     |  |