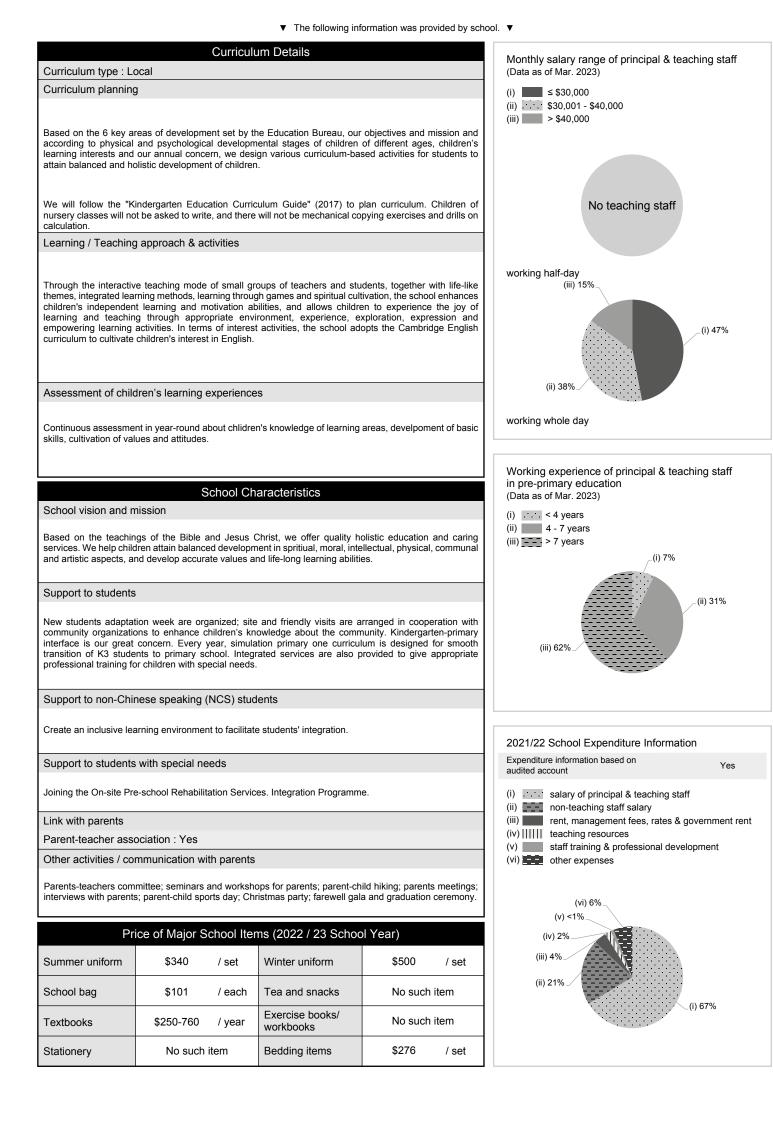

| No. & Qualification of Principal & | Teaching Staff |
|------------------------------------|----------------|
|                                    | a a s where    |

| School Category                                                                      | Non-profit-making                                                                                                                       | (Data as of Sept. 2022) *                            |                   |
|--------------------------------------------------------------------------------------|-----------------------------------------------------------------------------------------------------------------------------------------|------------------------------------------------------|-------------------|
| Student Category                                                                     | Co-educational                                                                                                                          | Academic Qualification                               |                   |
| Name of School Supervisor                                                            | MS POON CHEUK YAN                                                                                                                       | Degree holders                                       | 8                 |
| Name of School Principal                                                             | MS CHENG SIU LAN                                                                                                                        | Non-degree holders                                   | 4                 |
| School Founding Year                                                                 | 1994                                                                                                                                    | Professional Qualification                           |                   |
| Total No. of Permitted Accommodation of<br>Classrooms in Use (Data as of Sept. 2022) | 86                                                                                                                                      | C(ECE) or above 12                                   |                   |
| Number of Registered Classrooms                                                      | 4                                                                                                                                       | Qualified KG teachers                                | 0                 |
| Outdoor Playground                                                                   | Νο                                                                                                                                      | Other teacher trainings                              | 0                 |
| Indoor Playground                                                                    | Yes                                                                                                                                     | Qualified assistant KG teachers                      | 0                 |
| Music Room                                                                           | Yes                                                                                                                                     | Others                                               | 0                 |
| Other Special Room(s) / Area(s)                                                      | Library, Integrated Activity Room,<br>Muti-Activity Room                                                                                | <ul> <li>Excluding staff serving aged 0-2</li> </ul> |                   |
| Total No. of Principal & Teaching Staff<br>(Data as of Sept. 2022) *                 | 12                                                                                                                                      | Teacher to Pupil Ratio (Data                         | as of Sept. 2022) |
| School Website                                                                       | http://www.agns.edu.hk                                                                                                                  | Teacher to pupil ratio in                            | 1:8.3             |
| Quality Review : Result and Report                                                   | Meeting the prescribed standards<br>https://www.edb.gov.hk/attachment/tc/edu-system/<br>preprimary-kindergarten/quality-assurance-frame | morning session                                      | 1.0.3             |
|                                                                                      |                                                                                                                                         | Teacher to pupil ratio in afternoon session          | 1 : 8.3           |
|                                                                                      | work/qr/qr-report/AEFCHK_EFCC_AGC_Abundant<br>Grace.pdf                                                                                 | Ratio includes classes aged 2-3                      | Yes               |
|                                                                                      |                                                                                                                                         | v                                                    |                   |