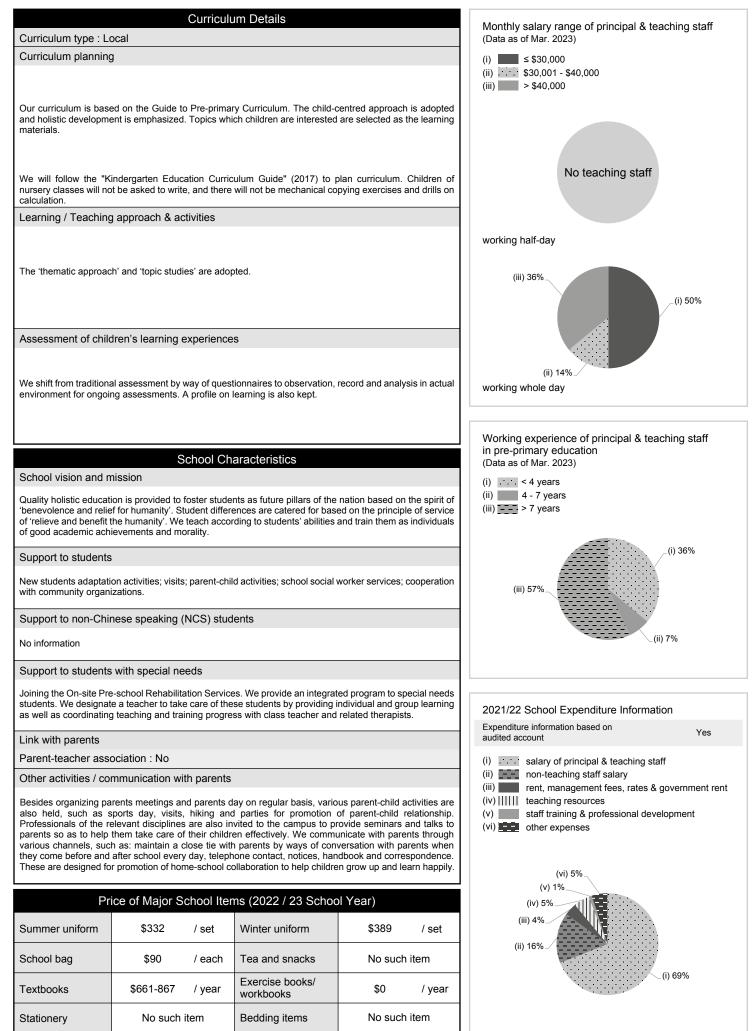

---------------------------------|------------------------------------------|-----|--|
| With child care services for children aged 2-3 Yes |                 | With child care services for children aged under 2 | No                                       |     |  |
| Fee level (per annum)                              | - (half - day)  |                                                    | No. of enrolment aged 2-3                | 23  |  |
|                                                    | \$41,1          | 96 (full - day)                                    | Joining Child Care Centre Subsidy Scheme | Yes |  |
| Providing occasional child                         | l care services | Yes                                                | Providing extended hours services        | No  |  |