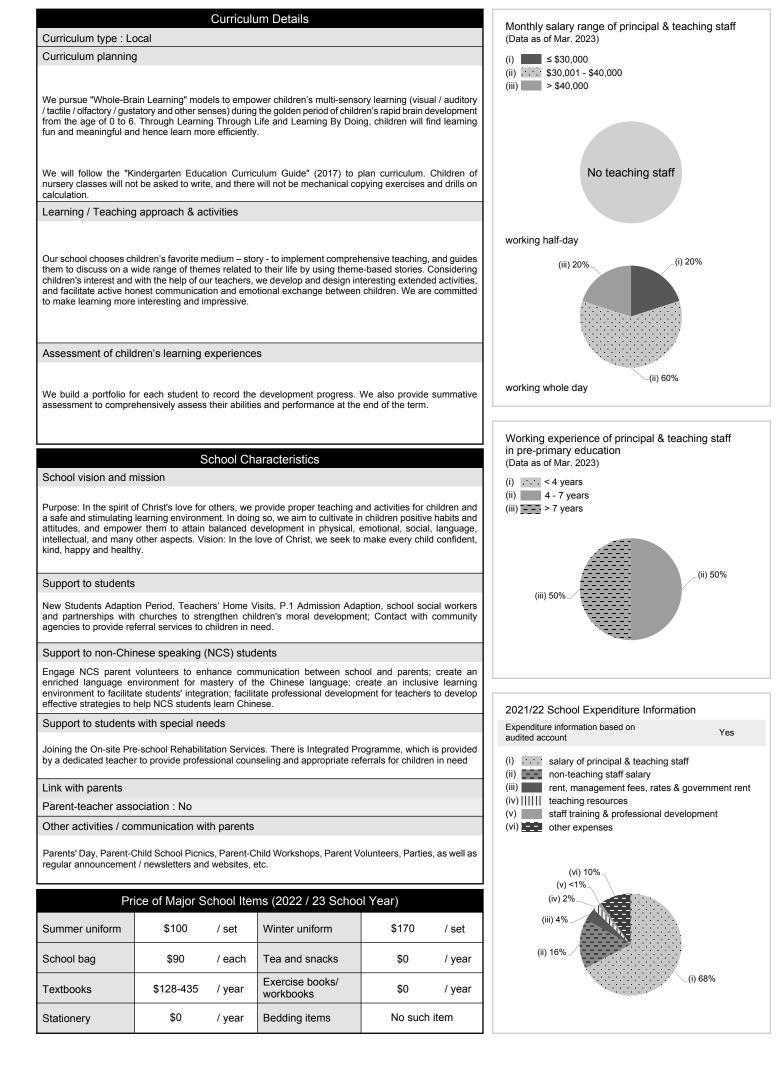

Fax.: 2462 6794

| No. 9 Qualification of Dringing 9  | Toophing Stoff |
|------------------------------------|----------------|
| No. & Qualification of Principal 8 | Teaching Stall |

| School Category                                                                   | Non-profit-making                                                                              | (Data as of Sept. 2022) *                                         |                   |
|-----------------------------------------------------------------------------------|------------------------------------------------------------------------------------------------|-------------------------------------------------------------------|-------------------|
| Student Category                                                                  | Co-educational                                                                                 | Academic Qualification                                            |                   |
| Name of School Supervisor                                                         | MS LEE MEE LING LOUISA                                                                         | Degree holders                                                    | 7                 |
| Name of School Principal                                                          | MS CHU CHING YING                                                                              | Non-degree holders                                                | 3                 |
| School Founding Year                                                              | 1988                                                                                           | Professional Qualification                                        |                   |
| Total No. of Permitted Accommodation of Classrooms in Use (Data as of Sept. 2022) | 95                                                                                             | C(ECE) or above                                                   | 10                |
| Number of Registered Classrooms                                                   | Not applicable                                                                                 | Qualified KG teachers                                             | 0                 |
| Outdoor Playground                                                                | No                                                                                             | Other teacher trainings                                           | 0                 |
| Indoor Playground                                                                 | Yes                                                                                            | Qualified assistant KG teachers                                   | 0                 |
| Music Room                                                                        | Yes                                                                                            | Others                                                            | 0                 |
| Other Special Room(s) / Area(s)                                                   | Group counseling corner                                                                        | ★ Excluding staff serving aged 0-2                                |                   |
| Total No. of Principal & Teaching Staff<br>(Data as of Sept. 2022) *              | 10                                                                                             | Teacher to Pupil Ratio (Data                                      | as of Sept. 2022) |
| School Website                                                                    | http://www.sslk.edu.hk                                                                         | Teacher to pupil ratio in                                         | 1 : 8.2           |
| Quality Review : Result and Report                                                | Meeting the prescribed standards<br>https://www.edb.gov.hk/attachment/tc/edu-system/           | morning session<br>Teacher to pupil ratio in<br>afternoon session | 1 : 8.2           |
|                                                                                   | preprimary-kindergarten/quality-assurance-frame<br>work/qr/qr-report/SKH_StSimon_LeungKing.pdf | Ratio includes classes aged 2-3                                   | Yes               |