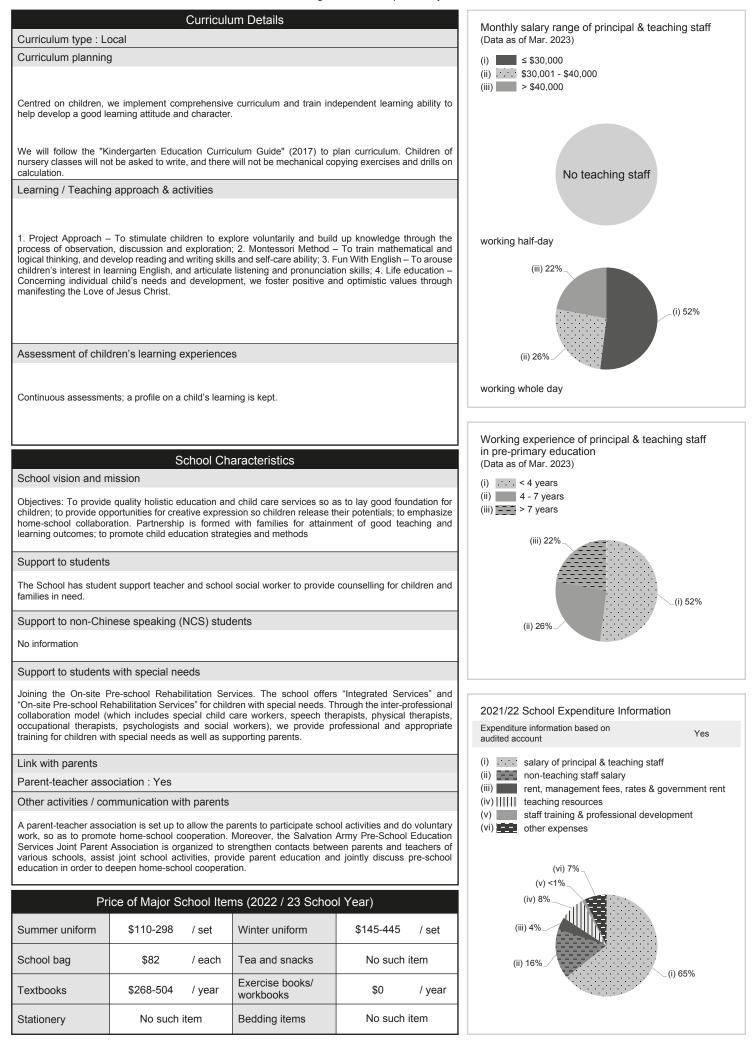

|     |  |
|---------------------------------------------|----------------------|-----------------|----------------------------------------------------|-----|--|
| With child care services for                | or children aged 2-3 | Yes             | With child care services for children aged under 2 | No  |  |
| Fee level (per annum)                       | -                    | (half - day)    | No. of enrolment aged 2-3                          | 11  |  |
|                                             | \$46,5               | 36 (full - day) | Joining Child Care Centre Subsidy Scheme           | Yes |  |
| Providing occasional child                  | l care services      | Yes             | Providing extended hours services                  | No  |  |