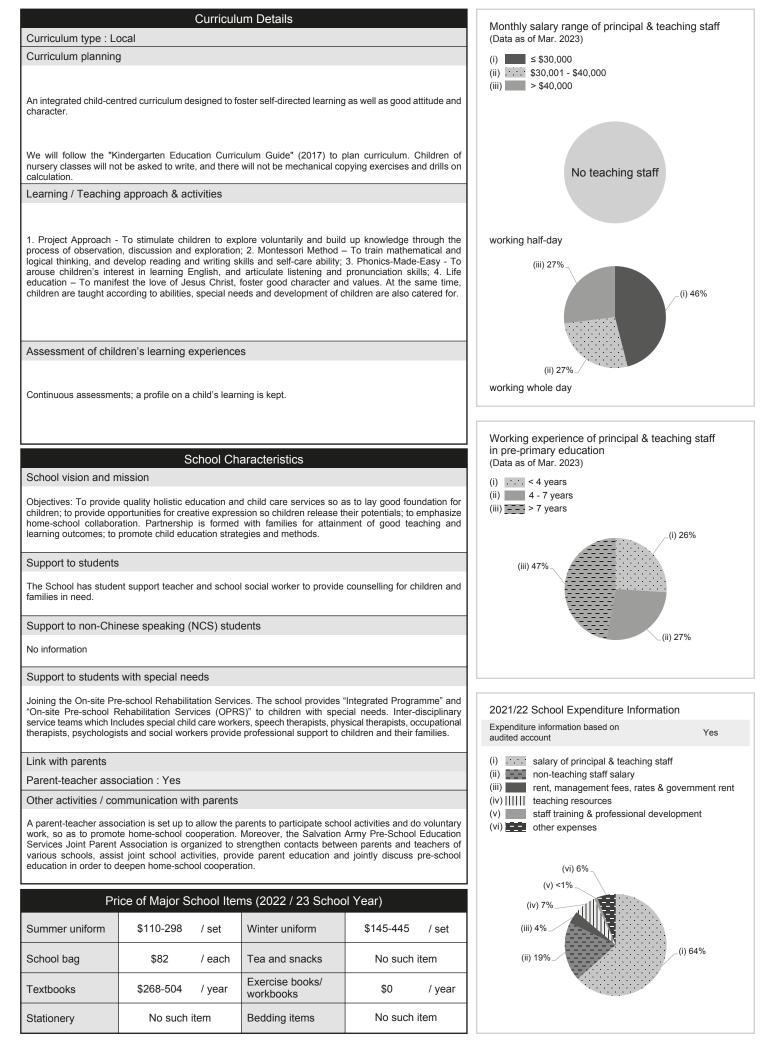

| Schoo                                                                             | I Information                                                                                                                                                               | No. &                                       |
|-----------------------------------------------------------------------------------|-----------------------------------------------------------------------------------------------------------------------------------------------------------------------------|---------------------------------------------|
| School Category                                                                   | Non-profit-making                                                                                                                                                           |                                             |
| Student Category                                                                  | Co-educational                                                                                                                                                              | Academ                                      |
| Name of School Supervisor                                                         | MS MOK WAI CHI EILEEN                                                                                                                                                       | Degree                                      |
| Name of School Principal                                                          | MS CHEUNG MAN LAI                                                                                                                                                           | Non-deg                                     |
| School Founding Year                                                              | 1997                                                                                                                                                                        | Professi                                    |
| Total No. of Permitted Accommodation of Classrooms in Use (Data as of Sept. 2022) | 101                                                                                                                                                                         | C(ECE)                                      |
| Number of Registered Classrooms                                                   | Not applicable                                                                                                                                                              | Qualified                                   |
| Outdoor Playground                                                                | Yes                                                                                                                                                                         | Other te                                    |
| Indoor Playground                                                                 | Yes                                                                                                                                                                         | Qualified                                   |
| Music Room                                                                        | Yes                                                                                                                                                                         | Others                                      |
| Other Special Room(s) / Area(s)                                                   | Fitness room, Multi-function room                                                                                                                                           | ★ Excludi                                   |
| Total No. of Principal & Teaching Staff<br>(Data as of Sept. 2022) *              | 16                                                                                                                                                                          | Teach                                       |
| School Website                                                                    | https://www.salvationarmy.org.hk/esd/mtns/                                                                                                                                  | Teacher                                     |
| Quality Review : Result and Report                                                | Meeting the prescribed standards<br>https://www.edb.gov.hk/attachment/tc/edu-system/<br>preprimary-kindergarten/quality-assurance-frame<br>work/qr/qr-report/SA_MingTak.pdf | morning<br>Teacher<br>afternoo<br>Ratio ind |

| No. & Qualification of Principal & Teaching Staff<br>(Data as of Sept. 2022) * |   |  |  |
|--------------------------------------------------------------------------------|---|--|--|
| Academic Qualification                                                         |   |  |  |
| Degree holders 12                                                              |   |  |  |
| Non-degree holders 4                                                           |   |  |  |
| Professional Qualification                                                     |   |  |  |
| C(ECE) or above 16                                                             |   |  |  |
| Qualified KG teachers                                                          | 0 |  |  |
| Other teacher trainings                                                        | 0 |  |  |
| Qualified assistant KG teachers                                                | 0 |  |  |
| Others 0                                                                       |   |  |  |

\* Excluding staff serving aged 0-2

| Teacher to Pupil Ratio (Data as of Sept. 2022) |         |  |  |
|------------------------------------------------|---------|--|--|
| Teacher to pupil ratio in<br>morning session   | 1 : 7.9 |  |  |
| Teacher to pupil ratio in afternoon session    | 1 : 7.9 |  |  |
| Ratio includes classes aged 2-3                | Yes     |  |  |