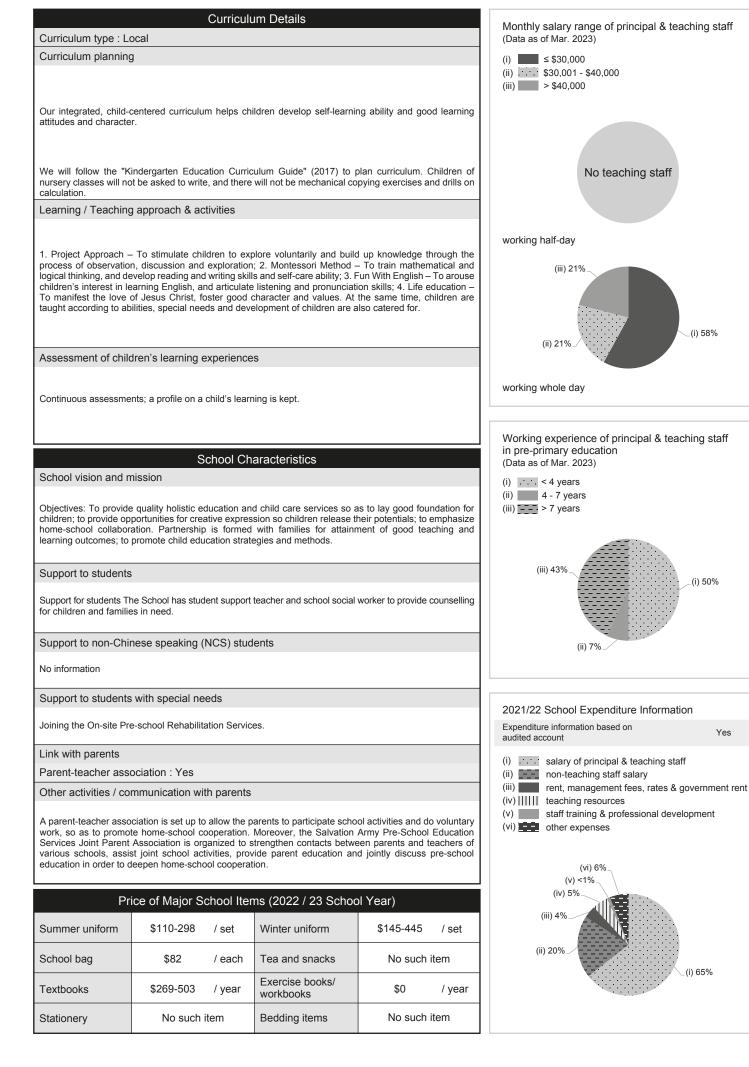

---------------------------------|------------------------------------------|-----|--|
| With child care services for children aged 2-3 Yes |                 | With child care services for children aged under 2 | No                                       |     |  |
| Fee level (per annum)                              | -               | (half - day)                                       | No. of enrolment aged 2-3                | 11  |  |
|                                                    | \$41,7          | 72 (full - day)                                    | Joining Child Care Centre Subsidy Scheme | Yes |  |
| Providing occasional child                         | l care services | No                                                 | Providing extended hours services        | No  |  |



Yes