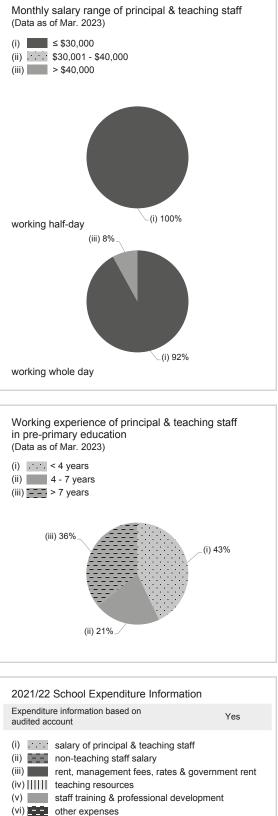

## Address : KINDERGARTEN 1, ROOF FLOOR, TIN YAN SHOPPING CENTRE, TIN YAN ESTATE, TIN SHUI WAI, NEW TERRITORIES

School No. 56

560740

Tel. : 2254 4668

Fax.: 2254 4633

Location No.

No. & Qualification of Principal & Teaching Staff (Data as of Sept. 2022) \*