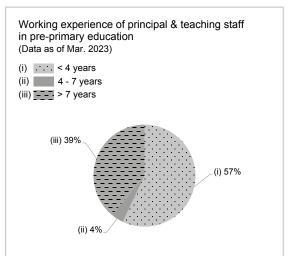

Tel.: 2336 1212

| No. & Qualification of Principal & Teaching Staff (Data as of Sept. 2022) * |   |  |  |
|-----------------------------------------------------------------------------|---|--|--|
| Academic Qualification                                                      |   |  |  |
| Degree holders 21                                                           |   |  |  |
| Non-degree holders 7                                                        |   |  |  |
| Professional Qualification                                                  |   |  |  |
| C(ECE) or above 23                                                          |   |  |  |
| Qualified KG teachers 1                                                     |   |  |  |
| Other teacher trainings                                                     | 0 |  |  |
| Qualified assistant KG teachers 0                                           |   |  |  |
| Others                                                                      | 4 |  |  |

<sup>★</sup> Excluding staff serving aged 0-2

| Teacher to Pupil Ratio (Data as of Sept. 2022) |         |  |
|------------------------------------------------|---------|--|
| Teacher to pupil ratio in morning session      | 1:7.7   |  |
| Teacher to pupil ratio in afternoon session    | 1 : 1.7 |  |
| Ratio includes classes aged 2-3                | No      |  |