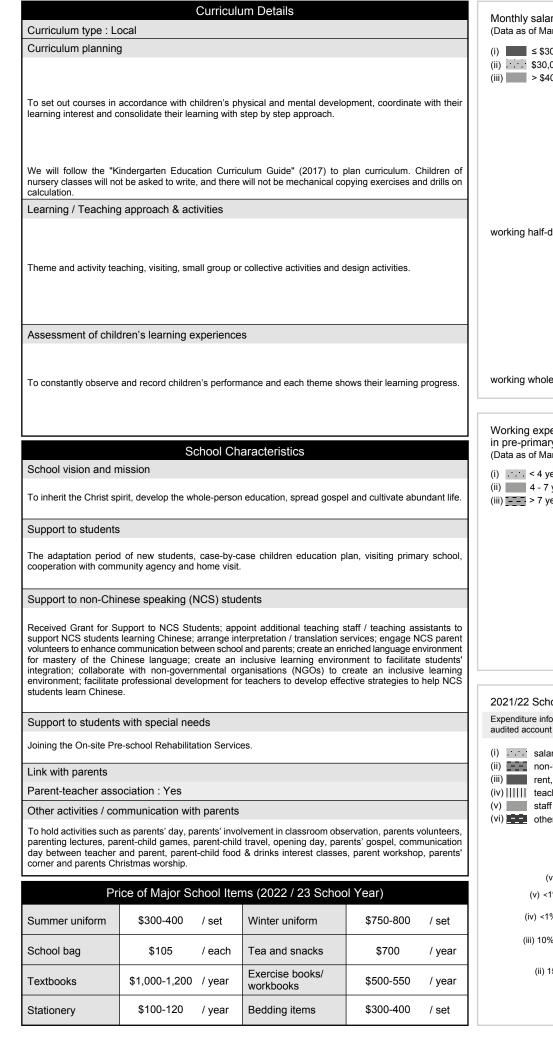

-------------|----------------------------------------------------|------------------------------------------|---|
| With child care services for children aged 2-3 - |                 | With child care services for children aged under 2 | -                                        |   |
| Fee level (per annum)                            | -               | (half - day)                                       | No. of enrolment aged 2-3                | 0 |
|                                                  | -               | (full - day)                                       | Joining Child Care Centre Subsidy Scheme | - |
| Providing occasional child                       | l care services | -                                                  | Providing extended hours services        | - |