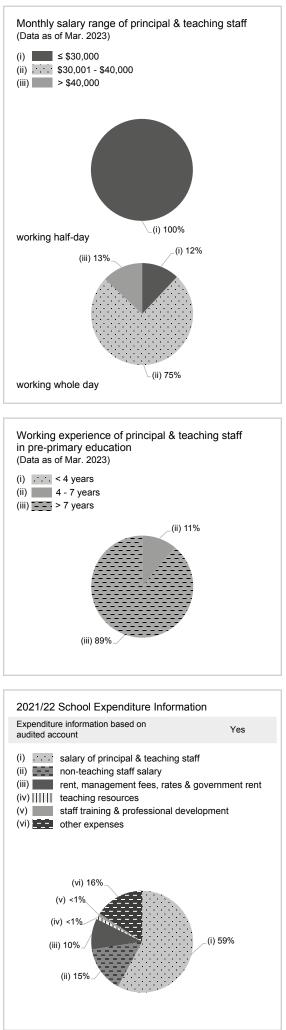

-----------|----------------------------------------------------|------------------------------------------|---|
| With child care services for children aged 2-3 - |                 | With child care services for children aged under 2 | -                                        |   |
| Fee level (per annum)                            | -               | (half - day)                                       | No. of enrolment aged 2-3                | 0 |
|                                                  | -               | (full - day)                                       | Joining Child Care Centre Subsidy Scheme | - |
| Providing occasional child                       | l care services | -                                                  | Providing extended hours services        | - |