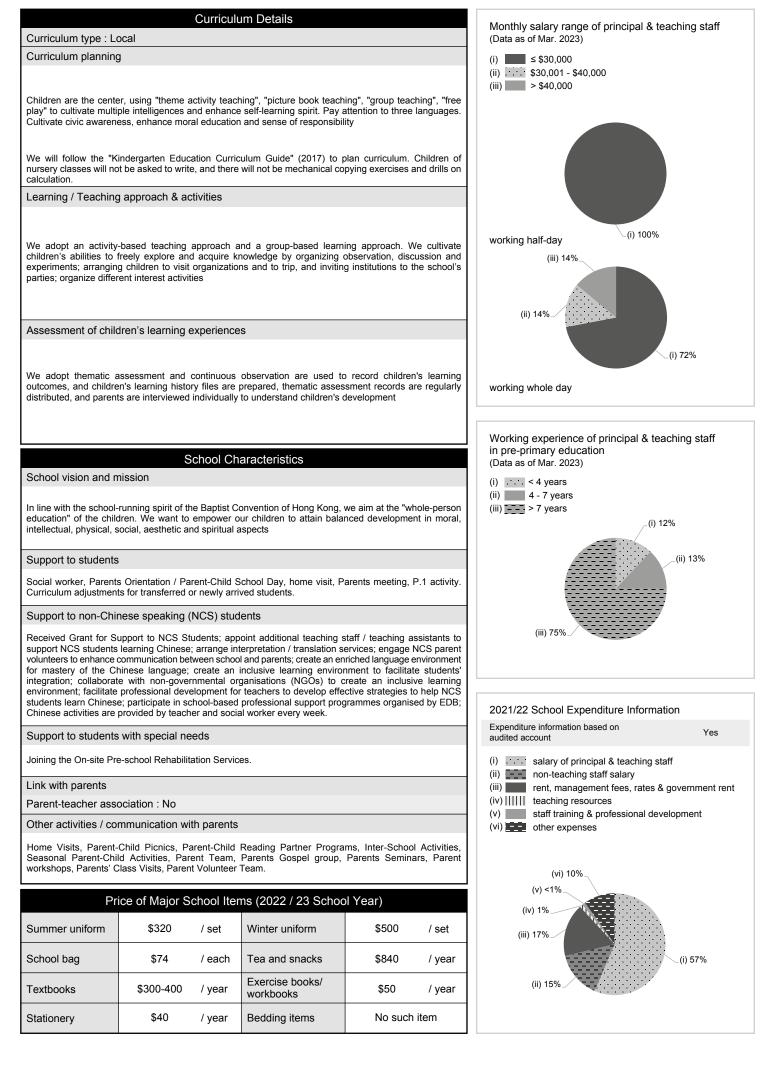

| ification of Principal &<br>(Data as of Sept. 20 |  |
|--------------------------------------------------|--|

| School Category                                                                   | Non-profit-making                                                                                                                                                                        |
|-----------------------------------------------------------------------------------|------------------------------------------------------------------------------------------------------------------------------------------------------------------------------------------|
| Student Category                                                                  | Co-educational                                                                                                                                                                           |
| Name of School Supervisor                                                         | MS LAI SHUK YEE                                                                                                                                                                          |
| Name of School Principal                                                          | MS FAN CHUI HA                                                                                                                                                                           |
| School Founding Year                                                              | 2000                                                                                                                                                                                     |
| Total No. of Permitted Accommodation of Classrooms in Use (Data as of Sept. 2022) | 112                                                                                                                                                                                      |
| Number of Registered Classrooms                                                   | 6                                                                                                                                                                                        |
| Outdoor Playground                                                                | Yes                                                                                                                                                                                      |
| Indoor Playground                                                                 | Yes                                                                                                                                                                                      |
| Music Room                                                                        | Yes                                                                                                                                                                                      |
| Other Special Room(s) / Area(s)                                                   | Library, Garden, outdoor activity area planting area, Indoor activity area                                                                                                               |
| Total No. of Principal & Teaching Staff<br>(Data as of Sept. 2022) *              | 6                                                                                                                                                                                        |
| School Website                                                                    | https://www.potinkg.edu.hk                                                                                                                                                               |
| Quality Review : Result and Report                                                | Meeting the prescribed standards<br>https://www.edb.gov.hk/attachment/en/edu-system/<br>preprimary-kindergarten/quality-assurance-frame<br>work/qr/qr-report/BaptistConvention_PoTin.pdf |

School Information

| (Data as of Sept. 2022) *           |   |  |  |
|-------------------------------------|---|--|--|
| Academic Qualification              |   |  |  |
| Degree holders                      | 5 |  |  |
| Non-degree holders                  | 1 |  |  |
| Professional Qualification          |   |  |  |
| C(ECE) or above                     | 6 |  |  |
| Qualified KG teachers               | 0 |  |  |
| Other teacher trainings             | 0 |  |  |
| Qualified assistant KG teachers     | 0 |  |  |
| Others                              | 0 |  |  |
| L. Eveluding staff seguing aged 0.0 |   |  |  |

★ Excluding staff serving aged 0-2

No. & Quali

| Teacher to Pupil Ratio (Data as of Sept. 2022) |         |  |
|------------------------------------------------|---------|--|
| Teacher to pupil ratio in<br>morning session   | 1 : 7.8 |  |
| Teacher to pupil ratio in afternoon session    | 1 : 5.0 |  |
| Ratio includes classes aged 2-3                | No      |  |