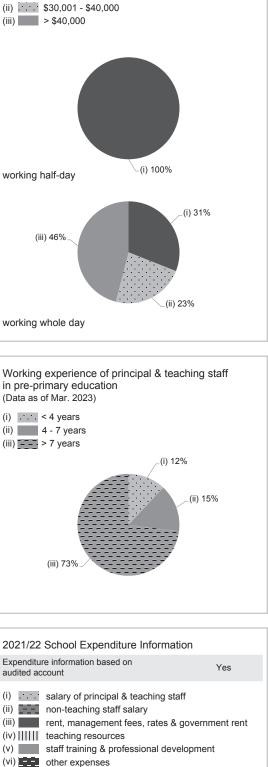

----------------------------------|----|
| With child care services for children aged 2-3 Yes |                 | With child care services for children aged under 2 | No                                       |    |
| Fee level (per annum)                              | \$41,00         | 00 (half - day)                                    | No. of enrolment aged 2-3                | 24 |
|                                                    | -               | (full - day)                                       | Joining Child Care Centre Subsidy Scheme | No |
| Providing occasional child                         | l care services | No                                                 | Providing extended hours services        | No |



Stationery

\$446-588

/ year

Bedding items

No such item