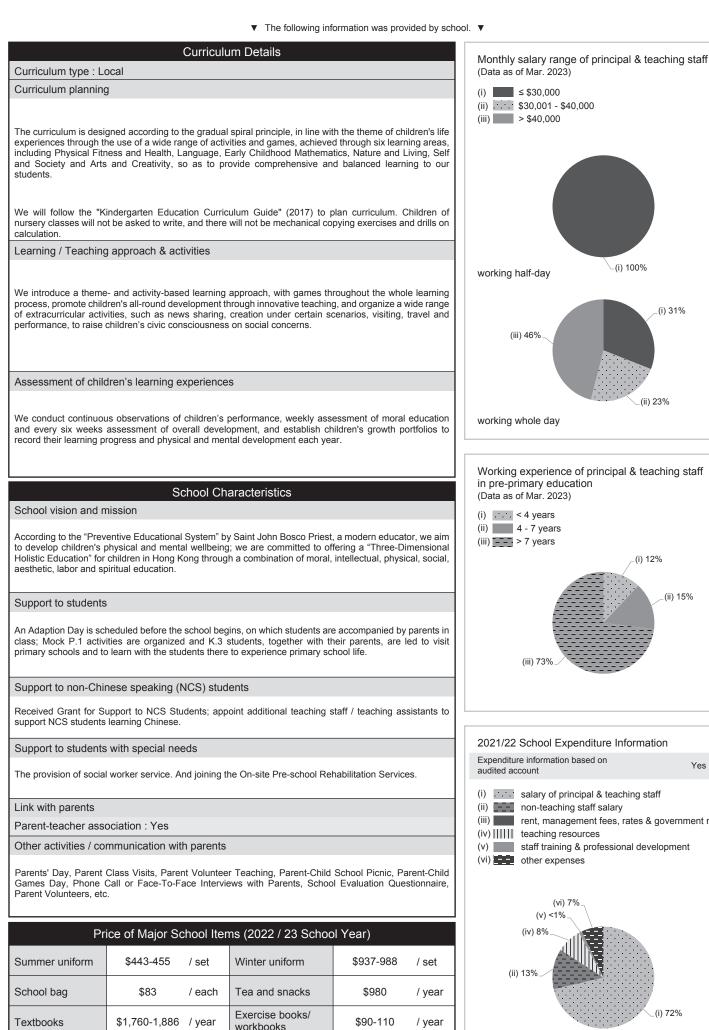

|----------------------------------------------------|------------------------------------------|----|
| With child care services for children aged 2-3 Yes |                 | With child care services for children aged under 2 | No                                       |    |
| Fee level (per annum)                              | \$41,00         | 00 (half - day)                                    | No. of enrolment aged 2-3                | 24 |
|                                                    | -               | (full - day)                                       | Joining Child Care Centre Subsidy Scheme | No |
| Providing occasional child                         | l care services | No                                                 | Providing extended hours services        | No |



Stationery

\$446-588

/ year

Bedding items

No such item