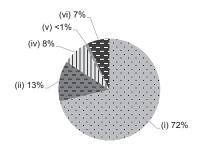

--------------------------------|----|
| With child care services for children aged 2-3 Yes |                 | With child care services for children aged under 2 | No                                       |    |
| Fee level (per annum)                              | \$41,00         | 00 (half - day)                                    | No. of enrolment aged 2-3                | 24 |
|                                                    | -               | (full - day)                                       | Joining Child Care Centre Subsidy Scheme | No |
| Providing occasional child                         | l care services | No                                                 | Providing extended hours services        | No |



Stationery

\$446-588

/ year

Bedding items

No such item