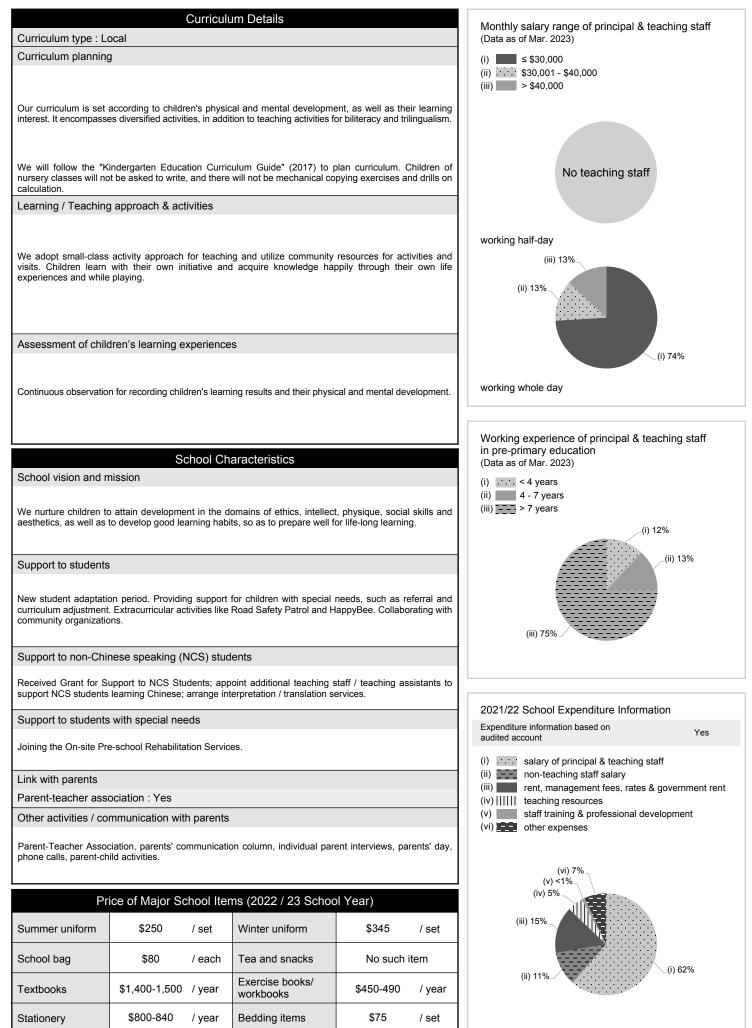

| No. & Qualification of Principal & Teaching Staff<br>(Data as of Sept. 2022) * |  |  |  |
|--------------------------------------------------------------------------------|--|--|--|
| Academic Qualification                                                         |  |  |  |
| 3                                                                              |  |  |  |
| 4                                                                              |  |  |  |
| Professional Qualification                                                     |  |  |  |
| 7                                                                              |  |  |  |
| 0                                                                              |  |  |  |
| 0                                                                              |  |  |  |
| 0                                                                              |  |  |  |
| 0                                                                              |  |  |  |
|                                                                                |  |  |  |

★ Excluding staff serving aged 0-2

| Teacher to Pupil Ratio (Data as of Sept. 2022) |          |  |
|------------------------------------------------|----------|--|
| Teacher to pupil ratio in<br>morning session   | 1 : 11.1 |  |
| Teacher to pupil ratio in afternoon session    | 1 : 9.4  |  |
| Ratio includes classes aged 2-3                | Yes      |  |