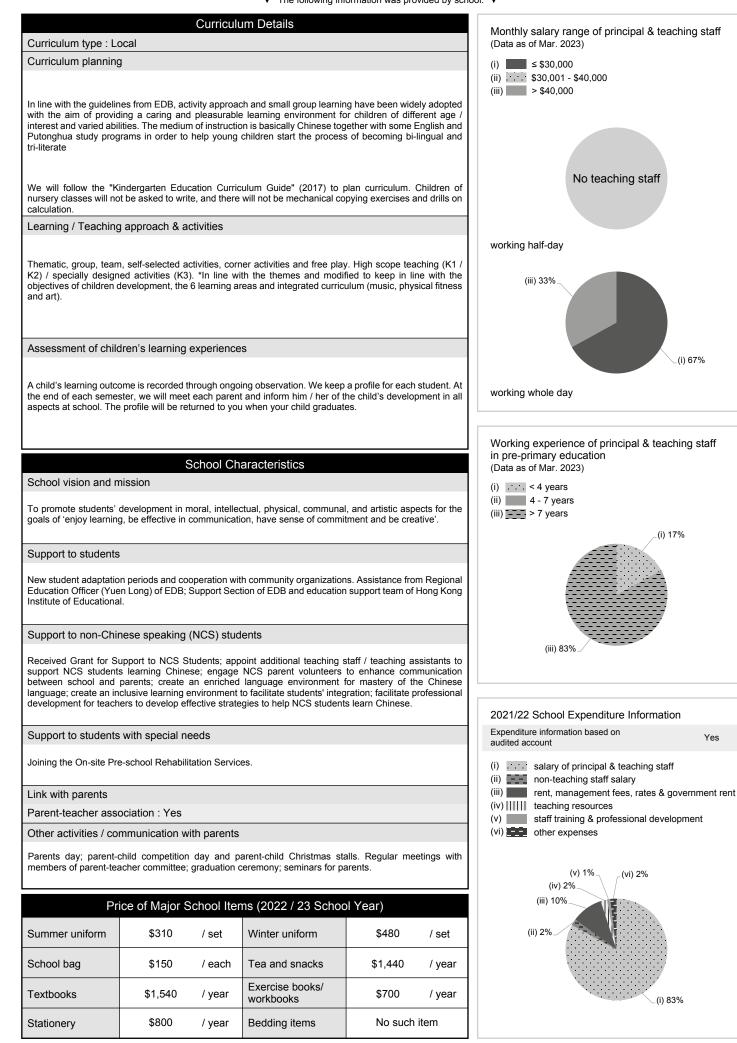

| Schoo                                                                             | No. & Qualification of Principal & Teaching Staff                                                                                       |                                                                   |         |
|-----------------------------------------------------------------------------------|-----------------------------------------------------------------------------------------------------------------------------------------|-------------------------------------------------------------------|---------|
| School Category                                                                   | Non-profit-making                                                                                                                       | (Data as of Sept. 2022) *                                         |         |
| Student Category                                                                  | Co-educational                                                                                                                          | Academic Qualification                                            |         |
| Name of School Supervisor                                                         | MS LEE YAN HING ANNA                                                                                                                    | Degree holders                                                    | 2       |
| Name of School Principal                                                          | MS LEE WAI FONG                                                                                                                         | Non-degree holders                                                | 4       |
| School Founding Year                                                              | 1999                                                                                                                                    | Professional Qualification                                        |         |
| Total No. of Permitted Accommodation of Classrooms in Use (Data as of Sept. 2022) | 84                                                                                                                                      | C(ECE) or above                                                   | 6       |
| Number of Registered Classrooms                                                   | 2                                                                                                                                       | Qualified KG teachers                                             | 0       |
| Outdoor Playground                                                                | Yes                                                                                                                                     | Other teacher trainings                                           | 0       |
| Indoor Playground                                                                 | Yes                                                                                                                                     | Qualified assistant KG teachers                                   | 0       |
| Music Room                                                                        | Yes                                                                                                                                     | Others                                                            | 0       |
| Other Special Room(s) / Area(s)                                                   | No                                                                                                                                      | <ul> <li>Excluding staff serving aged 0-2</li> </ul>              |         |
| Total No. of Principal & Teaching Staff<br>(Data as of Sept. 2022) *              | 6                                                                                                                                       | Teacher to Pupil Ratio (Data as of Sept. 2022)                    |         |
| School Website                                                                    | https://www.jadekg.edu.hk/                                                                                                              | Teacher to pupil ratio in                                         | 1 : 5.5 |
| Quality Review : Result and Report                                                | Meeting the prescribed standards<br>https://www.edb.gov.hk/attachment/tc/edu-system/<br>preprimary-kindergarten/quality-assurance-frame | morning session<br>Teacher to pupil ratio in<br>afternoon session | 1 : 5.2 |
|                                                                                   | work/qr/qr-report/Jade.pdf                                                                                                              | Ratio includes classes aged 2-3                                   | No      |