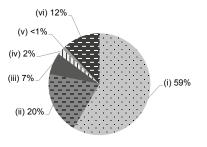

|------------------------------------------|----|--|
| With child care services for children aged 2-3 Yes |         | With child care services for children aged under 2 | No                                       |    |  |
| Fee level (per annum)                              | \$31,40 | 00 (half - day)                                    | No. of enrolment aged 2-3                | 24 |  |
|                                                    | -       | (full - day)                                       | Joining Child Care Centre Subsidy Scheme | No |  |
| Providing occasional child care services           |         | No                                                 | Providing extended hours services        | No |  |



workbooks

Bedding items

Stationery

\$60

/ year

No such item