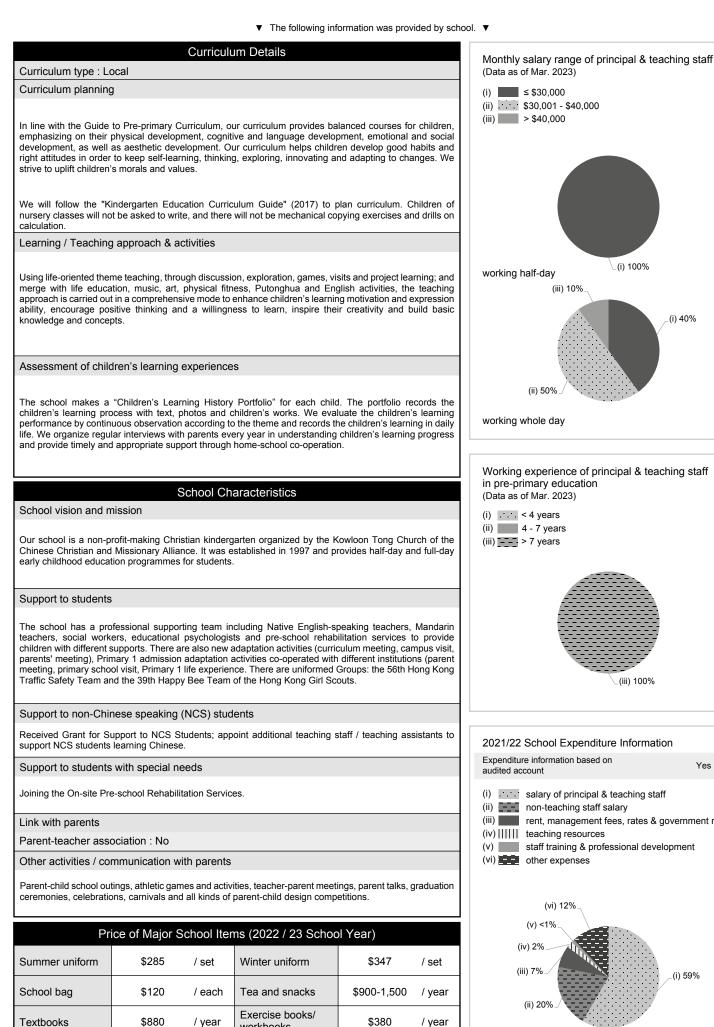

-------|---------|----------------------------------------------------|------------------------------------------|----|--|
| With child care services for children aged 2-3 Yes |         | With child care services for children aged under 2 | No                                       |    |  |
| Fee level (per annum)                              | \$31,40 | 00 (half - day)                                    | No. of enrolment aged 2-3                | 24 |  |
|                                                    | -       | (full - day)                                       | Joining Child Care Centre Subsidy Scheme | No |  |
| Providing occasional child care services           |         | No                                                 | Providing extended hours services        | No |  |



workbooks

Bedding items

Stationery

\$60

/ year

No such item