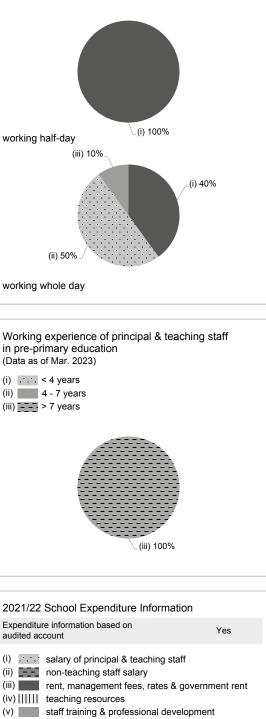

--|------------------------------------------|----|--|
| With child care services for children aged 2-3 Yes |         | With child care services for children aged under 2 | No                                       |    |  |
| Fee level (per annum)                              | \$31,40 | 00 (half - day)                                    | No. of enrolment aged 2-3                | 24 |  |
|                                                    | -       | (full - day)                                       | Joining Child Care Centre Subsidy Scheme | No |  |
| Providing occasional child care services           |         | No                                                 | Providing extended hours services        | No |  |



workbooks

Bedding items

Stationery

\$60

/ year

No such item