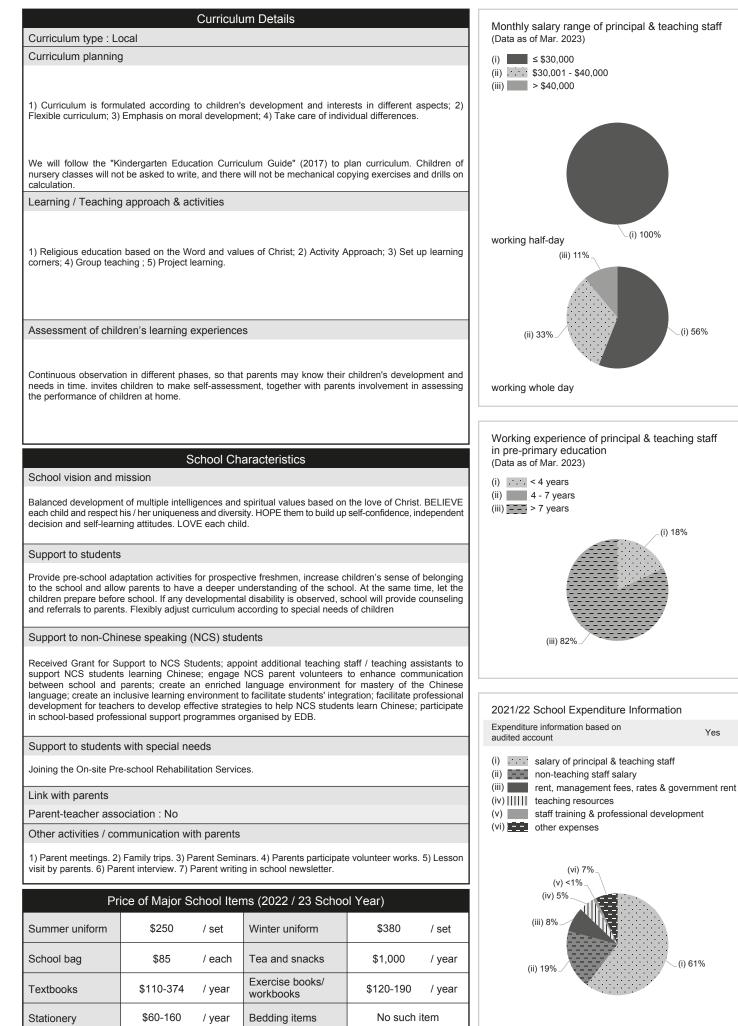

as of Sept. 2022)

1:10.0

1 : 6.8 No

| Schoo                                                                                | I Information                                                                                                                           | No. & Qualification of Principa                                   |           |
|--------------------------------------------------------------------------------------|-----------------------------------------------------------------------------------------------------------------------------------------|-------------------------------------------------------------------|-----------|
| School Category                                                                      | Non-profit-making                                                                                                                       | (Data as of Sept. 2022) *                                         |           |
| Student Category                                                                     | Co-educational                                                                                                                          | Academic Qualification                                            |           |
| Name of School Supervisor                                                            | MR YUEN TIM CHUNG                                                                                                                       | Degree holders                                                    |           |
| Name of School Principal                                                             | MS CHAN KIT WA                                                                                                                          | Non-degree holders                                                |           |
| School Founding Year                                                                 | 1993                                                                                                                                    | Professional Qualification                                        |           |
| Total No. of Permitted Accommodation of<br>Classrooms in Use (Data as of Sept. 2022) | 155                                                                                                                                     | C(ECE) or above                                                   |           |
| Number of Registered Classrooms                                                      | 6                                                                                                                                       | Qualified KG teachers                                             |           |
| Outdoor Playground                                                                   | Yes                                                                                                                                     | Other teacher trainings                                           |           |
| Indoor Playground                                                                    | Yes                                                                                                                                     | Qualified assistant KG teachers                                   |           |
| Music Room                                                                           | Yes                                                                                                                                     | Others                                                            |           |
| Other Special Room(s) / Area(s)                                                      | multi-media room                                                                                                                        | <ul> <li>Excluding staff serving aged 0-2</li> </ul>              |           |
| Total No. of Principal & Teaching Staff<br>(Data as of Sept. 2022) *                 | 10                                                                                                                                      | Teacher to Pupil Ratio (Data                                      | as of Sep |
| School Website                                                                       | http://lfkg.ppe.rhenish.org                                                                                                             | Teacher to pupil ratio in                                         | 1:        |
| Quality Review : Result and Report                                                   | Meeting the prescribed standards<br>https://www.edb.gov.hk/attachment/tc/edu-system/<br>preprimary-kindergarten/quality-assurance-frame | morning session<br>Teacher to pupil ratio in<br>afternoon session | 1:        |
|                                                                                      | work/qr/qr-report/LokFu_RhenishCh.pdf                                                                                                   | Ratio includes classes aged 2-3                                   | ١         |