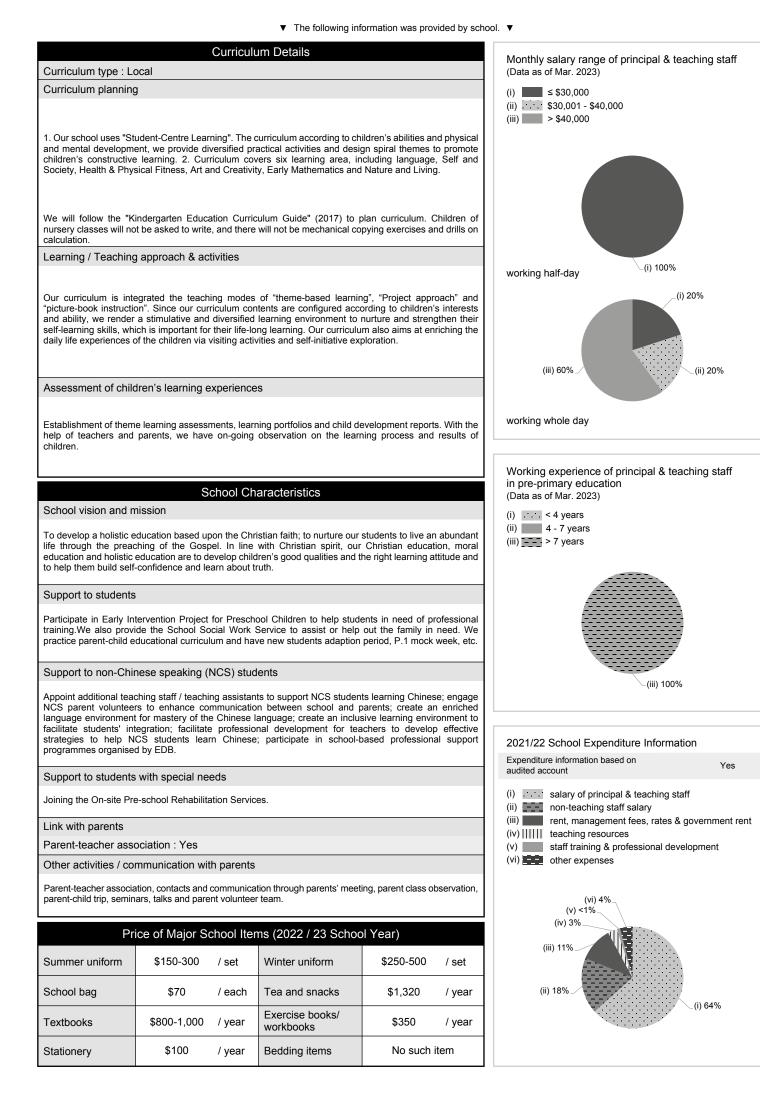

| No. & Qualification of Principal & Teaching Staff<br>(Data as of Sept. 2022) * |    |  |  |
|--------------------------------------------------------------------------------|----|--|--|
| Academic Qualification                                                         |    |  |  |
| Degree holders 11                                                              |    |  |  |
| Non-degree holders 1                                                           |    |  |  |
| Professional Qualification                                                     |    |  |  |
| C(ECE) or above                                                                | 12 |  |  |
| Qualified KG teachers                                                          | 0  |  |  |
| Other teacher trainings                                                        | 0  |  |  |
| Qualified assistant KG teachers                                                | 0  |  |  |
| Others                                                                         | 0  |  |  |
|                                                                                |    |  |  |

★ Excluding staff serving aged 0-2

| Teacher to Pupil Ratio (Data as of Sept. 2022) |         |  |
|------------------------------------------------|---------|--|
| Teacher to pupil ratio in<br>morning session   | 1 : 7.8 |  |
| Teacher to pupil ratio in afternoon session    | 1 : 7.0 |  |
| Ratio includes classes aged 2-3                | Yes     |  |