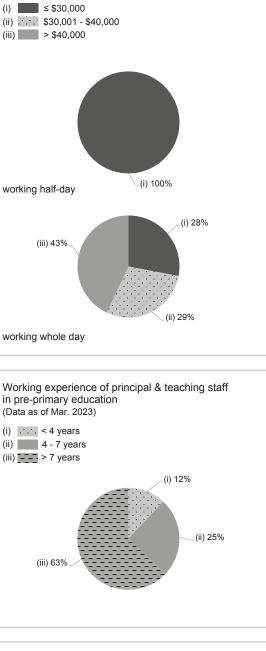

|              |                                                    |   |
|---------------------------------------------|----------------------|--------------|----------------------------------------------------|---|
| With child care services for                | or children aged 2-3 | -            | With child care services for children aged under 2 | - |
| Fee level (per annum)                       | -                    | (half - day) | No. of enrolment aged 2-3                          | 0 |
|                                             | -                    | (full - day) | Joining Child Care Centre Subsidy Scheme           | - |
| Providing occasional child                  | l care services      | -            | Providing extended hours services                  | - |





| 2021/22 School E | penditure Information |
|------------------|-----------------------|
|------------------|-----------------------|

Expenditure information based on Yes (i) salary of principal & teaching staff (ii) non-teaching staff salary (iii) rent, management fees, rates & government rent (iv) || || teaching resources staff training & professional development (vi) other expenses (vi) 13% (v) <1% (iv) 4% (i) 69%