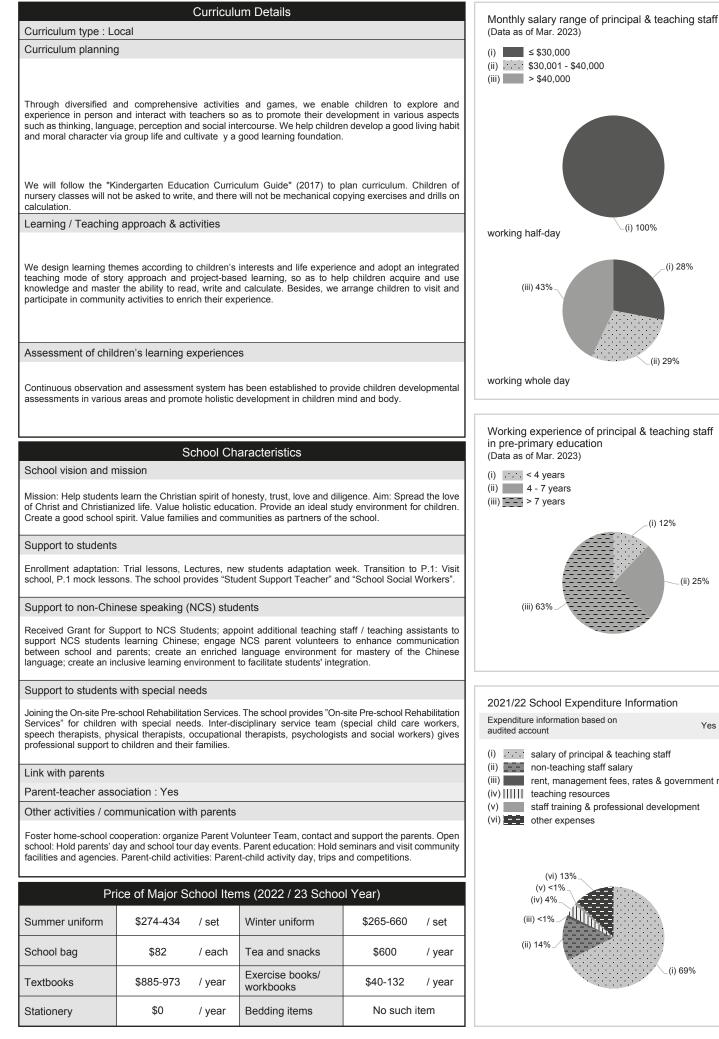

|              |                                                    |   |
|---------------------------------------------|----------------------|--------------|----------------------------------------------------|---|
| With child care services for                | or children aged 2-3 | -            | With child care services for children aged under 2 | - |
| Fee level (per annum)                       | -                    | (half - day) | No. of enrolment aged 2-3                          | 0 |
|                                             | -                    | (full - day) | Joining Child Care Centre Subsidy Scheme           | - |
| Providing occasional child                  | l care services      | -            | Providing extended hours services                  | - |





| 2021/22 School E | penditure Information |
|------------------|-----------------------|
|------------------|-----------------------|

Expenditure information based on Yes (i) salary of principal & teaching staff (ii) non-teaching staff salary (iii) rent, management fees, rates & government rent (iv) || || teaching resources staff training & professional development (vi) other expenses (vi) 13% (v) <1% (iv) 4% (i) 69%