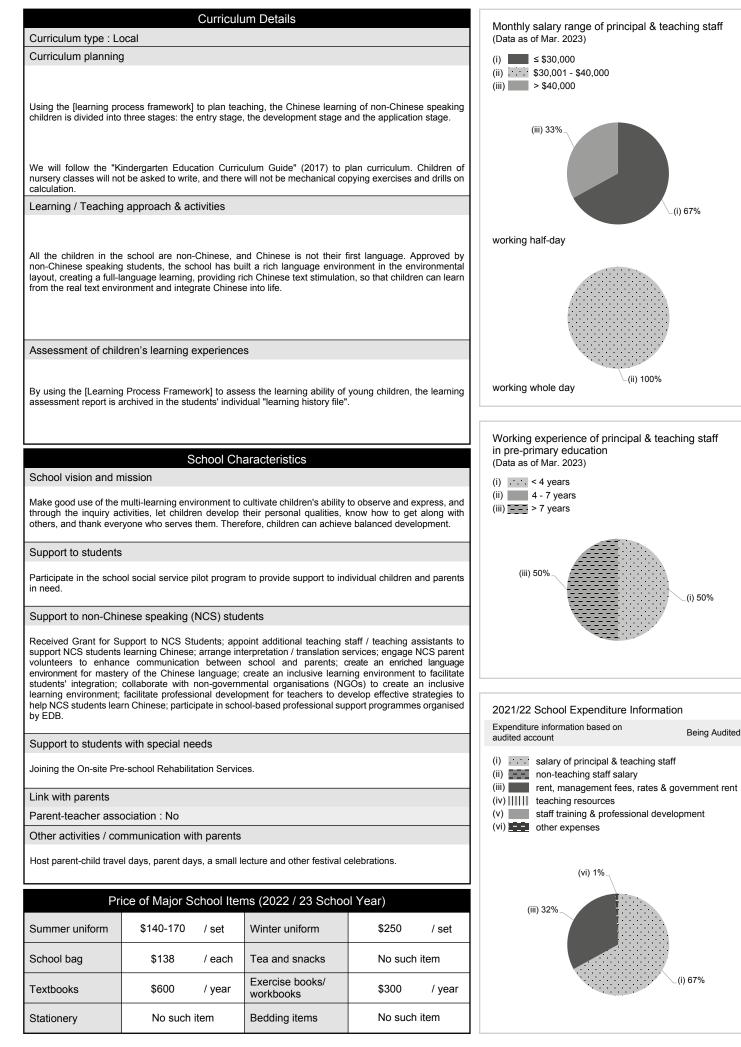

|                                                    |   |  |
|--------------------------------------------------|-----------------|--------------|----------------------------------------------------|---|--|
| With child care services for children aged 2-3 - |                 | -            | With child care services for children aged under 2 | - |  |
| Fee level (per annum)                            | - (half - day)  |              | No. of enrolment aged 2-3                          | 0 |  |
|                                                  | -               | (full - day) | Joining Child Care Centre Subsidy Scheme           | - |  |
| Providing occasional child                       | l care services | -            | Providing extended hours services                  | - |  |