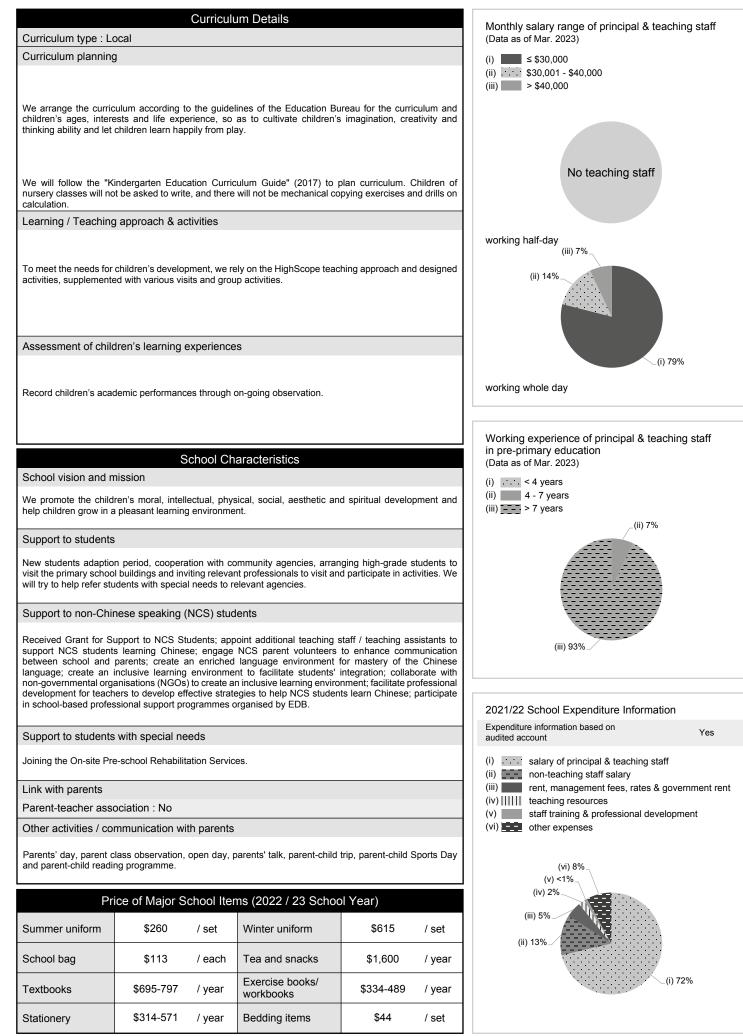

## Address : G/F, KAM HON HOUSE, CHOI HUNG ESTATE, CHOI HUNG, KOWLOON

School No.

316504

Tel. : 2320 4880

Fax.: 2320 4880, 2320 4866

Location No.

0001

| School                                                                               | No. & Qualification of Principal & Teaching Staff                                                                                       |                                                      |         |
|--------------------------------------------------------------------------------------|-----------------------------------------------------------------------------------------------------------------------------------------|------------------------------------------------------|---------|
| School Category                                                                      | Non-profit-making                                                                                                                       | (Data as of Sept. 2022) *                            |         |
| Student Category                                                                     | Co-educational                                                                                                                          | Academic Qualification                               |         |
| Name of School Supervisor                                                            | MR LAI YAM TING READY                                                                                                                   | Degree holders                                       | 3       |
| Name of School Principal                                                             | MS TSE YUK KWAN                                                                                                                         | Non-degree holders                                   | 11      |
| School Founding Year                                                                 | 1964                                                                                                                                    | Professional Qualification                           |         |
| Total No. of Permitted Accommodation of<br>Classrooms in Use (Data as of Sept. 2022) | 122                                                                                                                                     | C(ECE) or above                                      | 13      |
| Number of Registered Classrooms                                                      | 6                                                                                                                                       | Qualified KG teachers                                | 1       |
| Outdoor Playground                                                                   | Νο                                                                                                                                      | Other teacher trainings                              | 0       |
| Indoor Playground                                                                    | Yes                                                                                                                                     | Qualified assistant KG teachers                      | 0       |
| Music Room                                                                           | Yes                                                                                                                                     | Others                                               | 0       |
| Other Special Room(s) / Area(s)                                                      | Fitness room                                                                                                                            | <ul> <li>Excluding staff serving aged 0-2</li> </ul> |         |
| Total No. of Principal & Teaching Staff<br>(Data as of Sept. 2022) *                 | 14                                                                                                                                      | Teacher to Pupil Ratio (Data as of Sept. 2022)       |         |
| School Website                                                                       | http://a-onekg.edu.hk                                                                                                                   | Teacher to pupil ratio in                            | 1:7.5   |
| Quality Review : Result and Report                                                   | Meeting the prescribed standards<br>https://www.edb.gov.hk/attachment/tc/edu-system/<br>preprimary-kindergarten/guality-assurance-frame | morning session                                      | 1.7.5   |
|                                                                                      |                                                                                                                                         | Teacher to pupil ratio in afternoon session          | 1 : 6.7 |
|                                                                                      | work/qr/qr-report/A-One.pdf                                                                                                             | Ratio includes classes aged 2-3                      | No      |