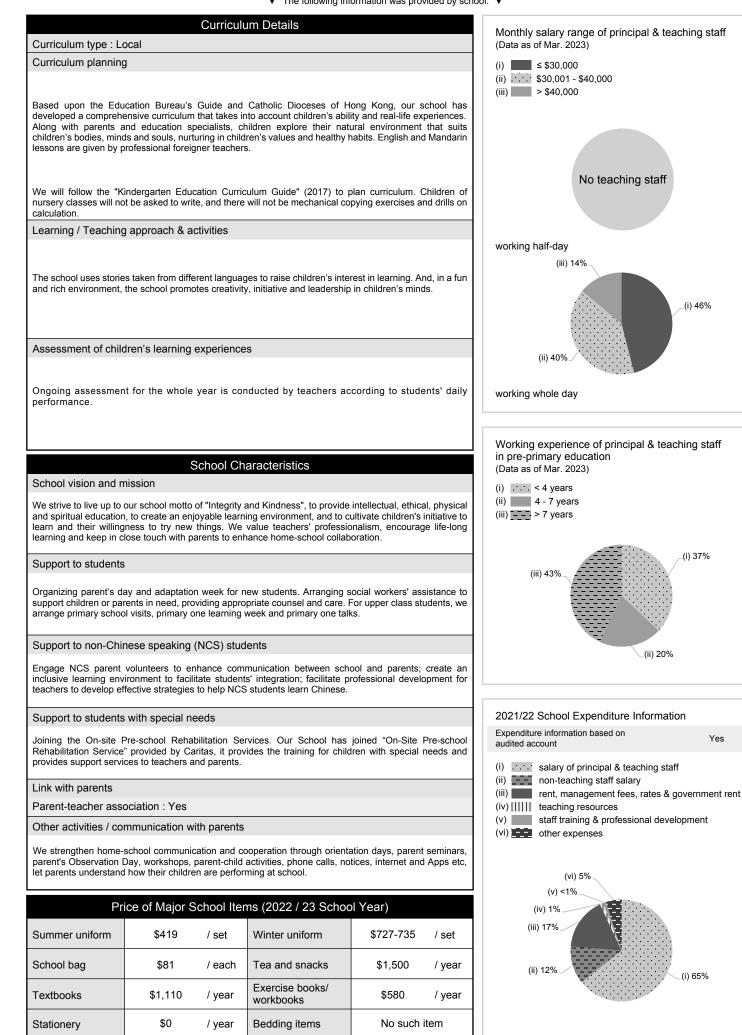

on.

| Child Care Services (Data as of Sept. 2022)    |   |              |                                                    |   |
|------------------------------------------------|---|--------------|----------------------------------------------------|---|
| With child care services for children aged 2-3 |   | -            | With child care services for children aged under 2 | - |
| Fee level (per annum)                          | - | (half - day) | No. of enrolment aged 2-3                          | 0 |
|                                                | - | (full - day) | Joining Child Care Centre Subsidy Scheme           | - |
| Providing occasional child care services       |   | -            | Providing extended hours services                  | - |

(i) 46%

(i) 37%

Yes

(i) 65%